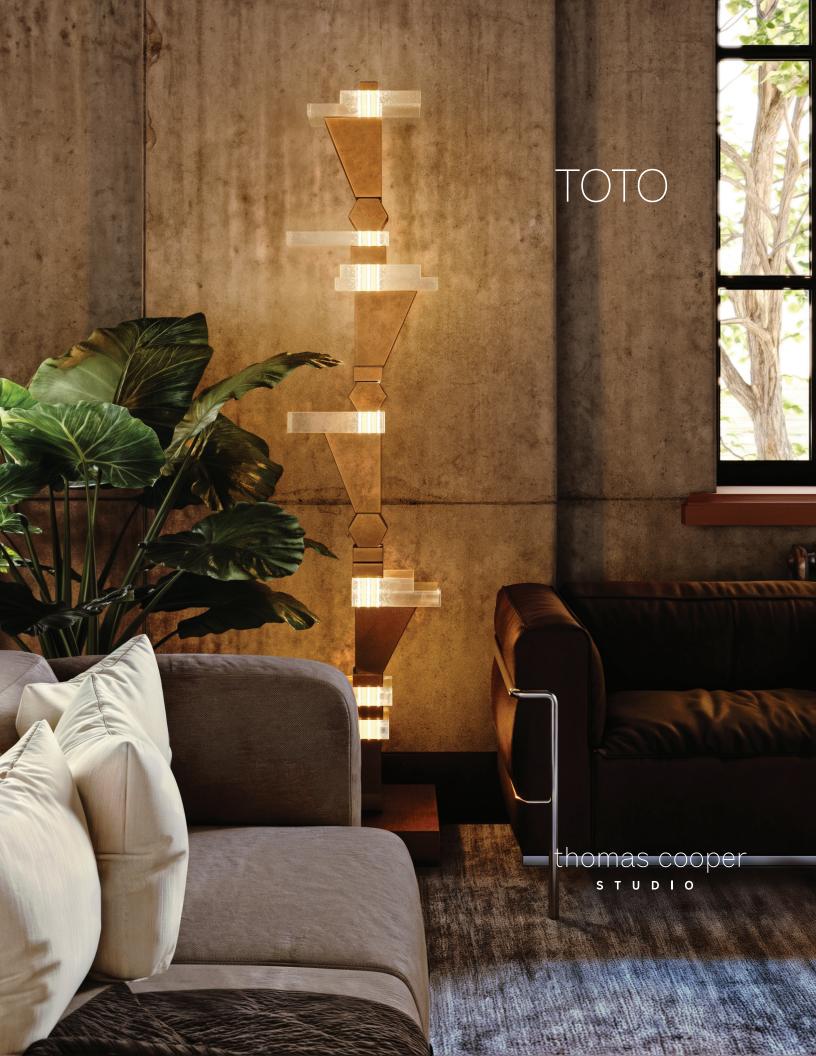

## TOTO Family

TOTO-tal drama. A striking stack of hand cast glass slabs and hand formed natural brass.

Thomas Cooper Studio is born of a passion for skillful craftsmanship and distinctive design. Each work is a hand-crafted testament to the exploration of artisanal traditions and sculptural expression, creating a distinctly personal collection of luminaires and décor. Custom editions are available by commission.

| <u>NAME</u><br>(TO) Toto | MODEL<br>(FL) FLOOR LAMP                                      | METAL FINISHES<br>(NZ) Natural Bronze | SHADE<br>(CL) Cast Glass                  |
|--------------------------|---------------------------------------------------------------|---------------------------------------|-------------------------------------------|
| by Thomas Cooper Studio  |                                                               | Standard                              | Standard                                  |
| 2700K, Dimma             | 120V, DIMMABLE<br>ble Compatible<br>uivalent for dry location | *Indica                               | ates custom or premium options available. |
| PROJECT NAME:            |                                                               |                                       | • NZ • CL                                 |