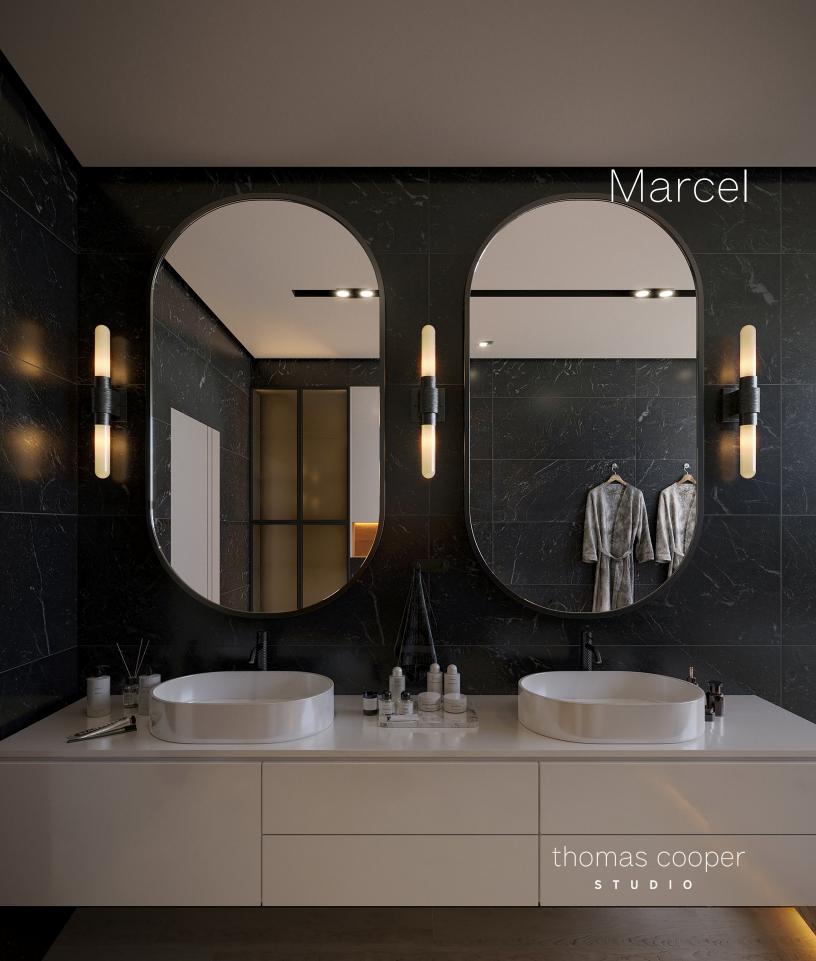

## Marcel Sconce

Textured cast solid antique bronze knuckles grasp softly glowing frosted opal T-lamps to create a unique modernist silhouette. Custom Sizes Available.

Thomas Cooper Studio is born of a passion for skillful craftsmanship and distinctive design. Each work is a hand-crafted testament to the exploration of artisanal traditions and sculptural expression, creating a distinctly personal collection of luminaires and décor. Custom editions are available by commission.

| NAME<br>(ML) Marcel     | MODEL<br>  (W01) Wall Sconce - Single<br>  (W02) Wall Sconce - Duo                | METAL FINISHES<br>(RZ) Oil Rubbed Bronze | SHADE<br>(OP) Opal White |             |
|-------------------------|-----------------------------------------------------------------------------------|------------------------------------------|--------------------------|-------------|
| by Thomas Cooper Studio | 14.5" H x 5" W x 4" Projection  22" H x 5" W x 4" Projection                      | RZ Standard                              | 4O A                     |             |
| 4W, 120V, 2700          | 01, (2) W02, G9, T30 LED,<br>OK, Dimmable Compatible<br>uivalent for dry location |                                          |                          |             |
| SPECIFICATION S         | SELECTION: ML                                                                     | •                                        | • RZ                     | • <u>OP</u> |
|                         |                                                                                   |                                          |                          |             |
| NOILS:                  |                                                                                   |                                          |                          |             |