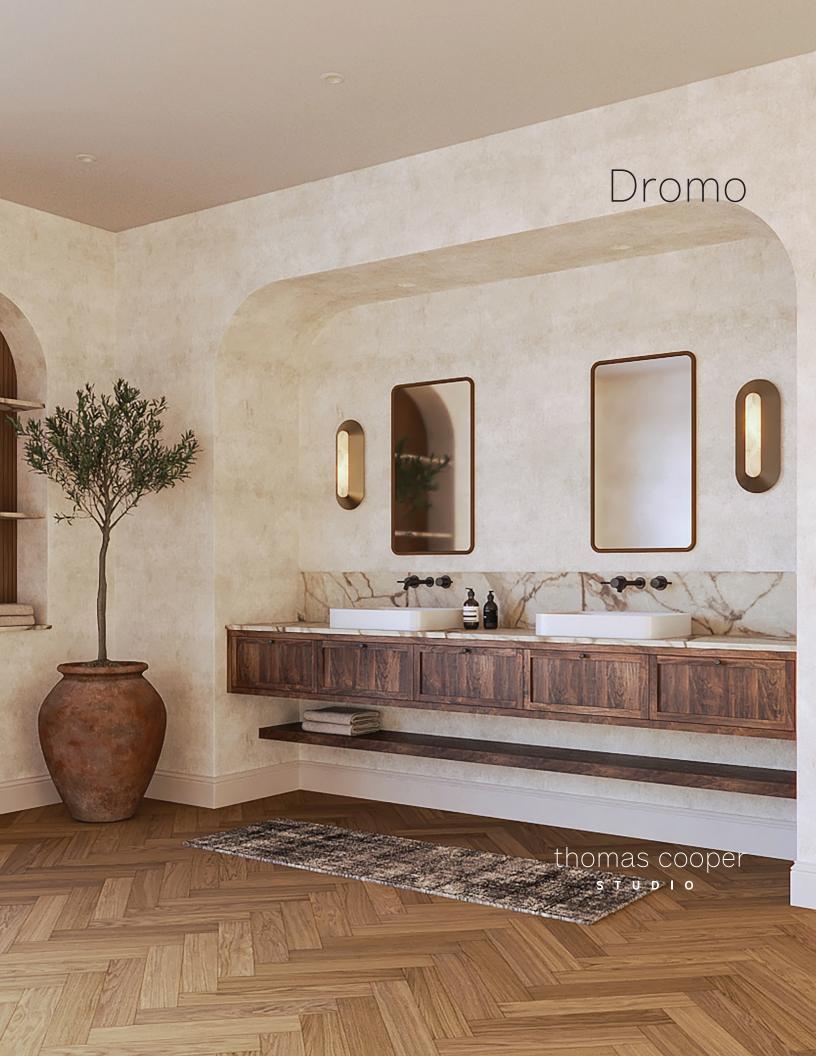

## Dromo Sconce

Cool glamor - an ellipse of natural quartz within a floating fin of antique brass. Custom sizes available.

Thomas Cooper Studio is born of a passion for skillful craftsmanship and distinctive design. Each work is a hand-crafted testament to the exploration of artisanal traditions and sculptural expression, creating a distinctly personal collection of luminaires and décor. Custom editions are available by commission.

| NAME<br>(DM) Dromo                                                                                            | MODEL<br>  (W01) Wall Sconce - Single | METAL FINISHES (AZ) Hand-Rubbed Antique Bronze | SHADE<br>(SC) Sand Cast Glass |
|---------------------------------------------------------------------------------------------------------------|---------------------------------------|------------------------------------------------|-------------------------------|
| by Thomas Cooper Studio                                                                                       | 12" L x 5" W x 3.5" Projection        | AZ Standard                                    | Scandard                      |
| Lamping: (1) W01, TBD, T30 LED, 4W, 120V, 2700K, Dimmable Compatible UL listed or equivalent for dry location |                                       |                                                |                               |
| PROJECT NAME:                                                                                                 |                                       |                                                | • AZ • SCDATE:                |