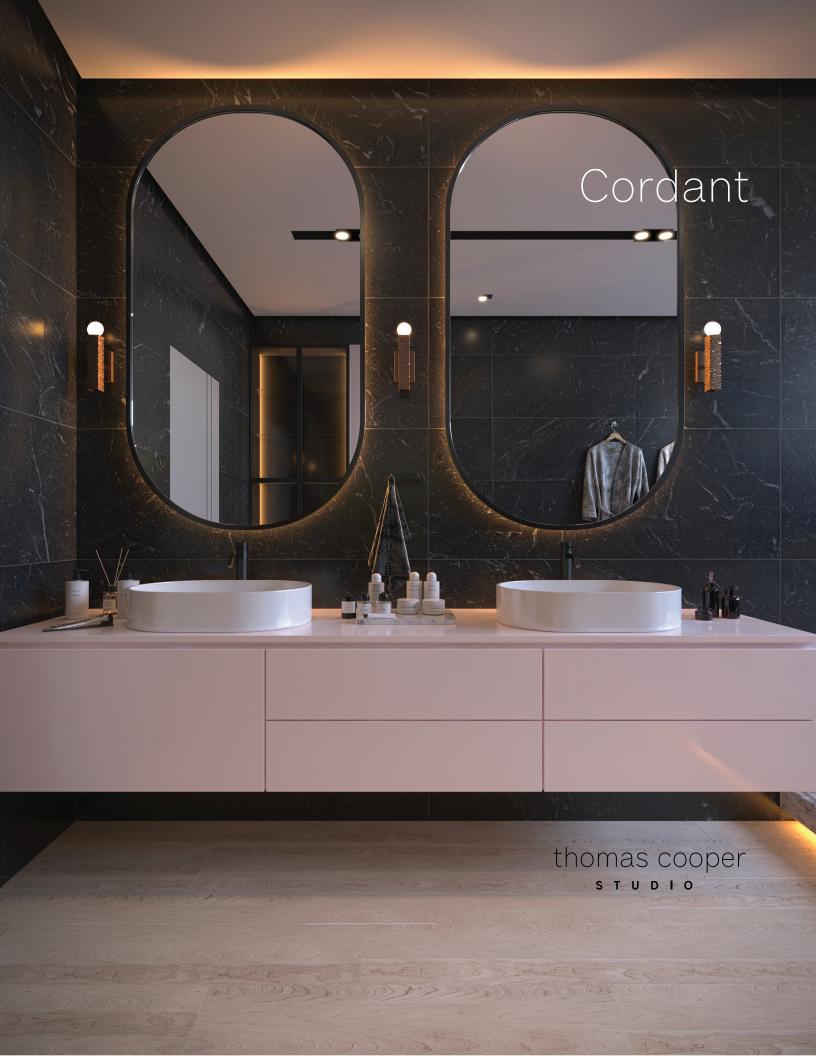

## Cordant Wall Sconces

A shaft of solid textured patinaed bronze with a unique lamping detail creates a sleek architectural luminaire. Custom sizes available.

Thomas Cooper Studio is born of a passion for skillful craftsmanship and distinctive design. Each work is a hand-crafted testament to the exploration of artisanal traditions and sculptural expression, creating a distinctly personal collection of luminaires and décor. Custom editions are available by commission.

| NAME<br>(CR) Cordant            | MODEL<br>(W06) 6" Wall Sconce<br>(W08) 8" Wall Sconce<br>(W12) 12" Wall Sconce | METAL FINISHES (CZ) Cast Bronze |            |    |
|---------------------------------|--------------------------------------------------------------------------------|---------------------------------|------------|----|
| Sy Thomas Cooper Studio         | 3" 3"W x 3"D x 6" OAH  3" 3" 3"W x 3"D x 8" OAH  3" 3" 3"W x 3"D x 12" OAH     | Standard                        |            |    |
| E12, LED, 120V,<br>2700K, Dimma | D6, (2) W08, (2) W12, DIMMABLE ble Compatible uivalent for dry location        |                                 |            |    |
|                                 | SELECTION:(                                                                    |                                 | •<br>DATE: | CZ |