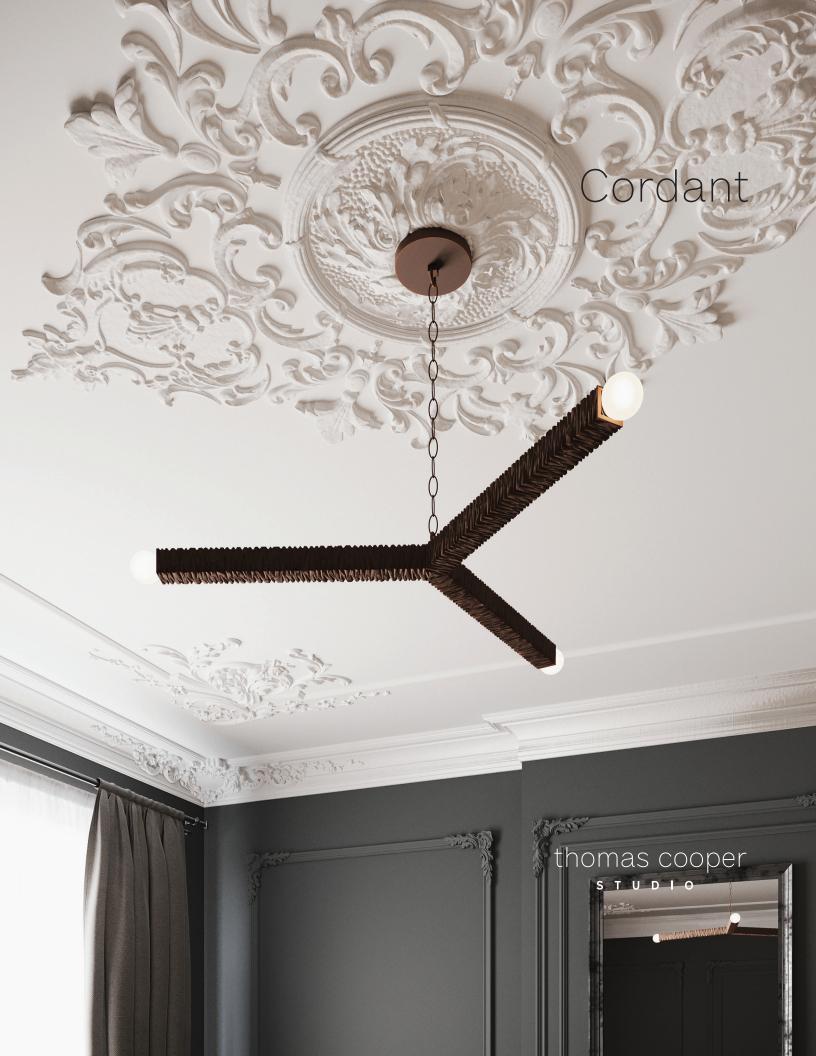

## Cordant Family

Three intersecting shafts of solid textured patinaed bronze with a custom designed chain suspension and unique lamping create a sleek architectural luminaire. Custom sizes available.

Thomas Cooper Studio is born of a passion for skillful craftsmanship and distinctive design. Each work is a hand-crafted testament to the exploration of artisanal traditions and sculptural expression, creating a distinctly personal collection of luminaires and décor. Custom editions are available by commission.