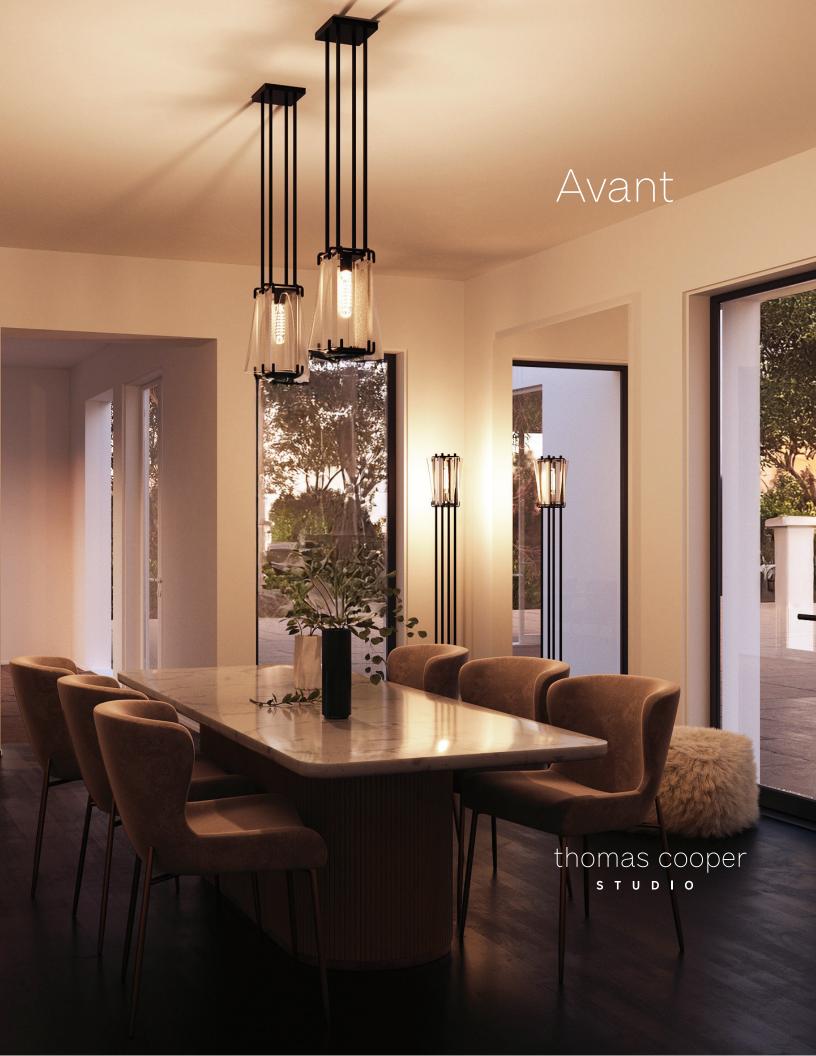

## Avant Family

A quartet of elegant sand cast glass blocks in a solid oil rubbed bronze frame.

Thomas Cooper Studio is born of a passion for skillful craftsmanship and distinctive design. Each work is a hand-crafted testament to the exploration of artisanal traditions and sculptural expression, creating a distinctly personal collection of luminaires and décor. Custom editions are available by commission.

| NAME<br>(AV) Avant                                                                                                               | MODEL<br>  (P01) Single Pendant<br>  (FL) 72" Floor Lamp | METAL FINISHES (RZ) Oil-Rubbed Bronze | GLASS COLOR<br>(CL) Cristale | OVERALL HEIGHT<br>(24) 24" OAH<br>(HX) Custom* |
|----------------------------------------------------------------------------------------------------------------------------------|----------------------------------------------------------|---------------------------------------|------------------------------|------------------------------------------------|
| A Vanto Cooper Studio                                                                                                            | 0,0AH 6-0'OAH                                            | Standard                              | Standard                     | (HX) Custom* 24"                               |
| Lamping: (1)25-60W E26, 120V, Dimmable UL listed or equivalent for dry location  *Indicates custom or premium options available. |                                                          |                                       |                              |                                                |
| SPECIFICATION SELECTION: o e R PROJECT NAME: NOTES:                                                                              |                                                          |                                       |                              |                                                |