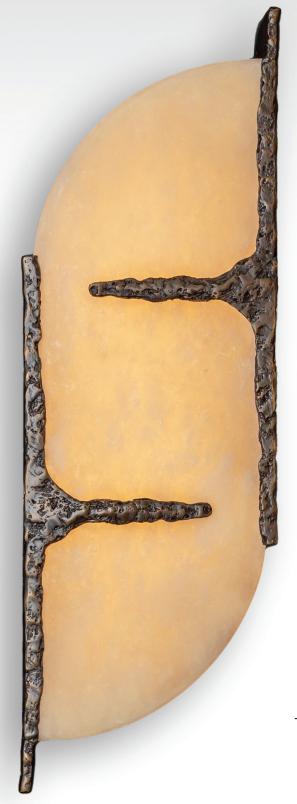

## Alma Wall Sconce

A slab of hand cut Natural Alabaster glows in the grasp of a Brutalist-inspired cast Bronze frame Custom Sizes Available.

Thomas Cooper Studio is born of a passion for skillful craftsmanship and distinctive design. Each work is a hand-crafted testament to the exploration of artisanal traditions and sculptural expression, creating a distinctly personal collection of luminaires and décor. Custom editions are available by commission.

| <u>NAME</u><br>(AL) Alma | MODEL<br>(W01) Wall Sconce                                        | METAL FINISHES (CZ) Cast Bronze | DECORATIVE ELEMENT (NA) Natural Alabaster |
|--------------------------|-------------------------------------------------------------------|---------------------------------|-------------------------------------------|
|                          | 6 1/2" 3 1/4"                                                     | Standard                        | Standard                                  |
| by Thomas Cooper Studio  |                                                                   |                                 |                                           |
| 2700K, Dimma             | T30, LED, 4W, 120V<br>ble Compatible<br>uivalent for dry location |                                 |                                           |
| PROJECT NAME:            |                                                                   |                                 | • <u>CZ</u> • <u>NA</u><br>DATE:          |