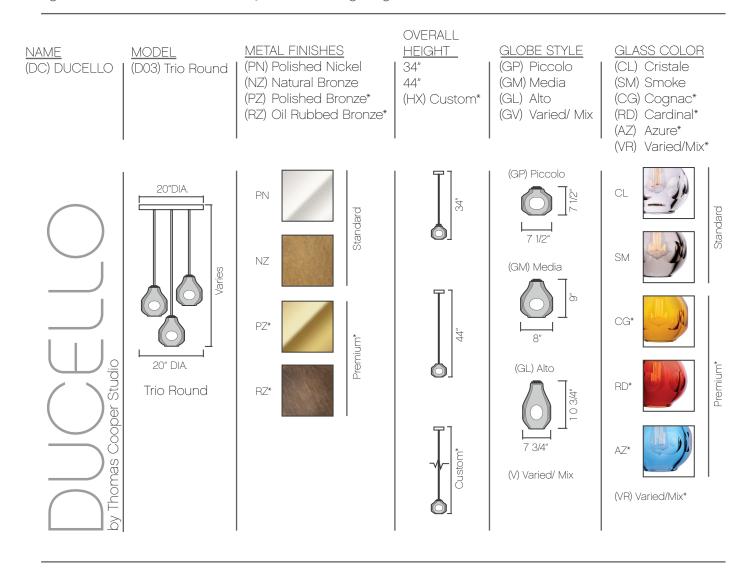

Lamping: D03 (3) 40-60W E26, 120V Dimmable (LED and Antique style bulbs available)
UL listed (or equivalent) for damp location

\*Indicates custom or premium options available.

| SPECIFICATION SELECTION: | DC | _ • | D03 | _ • _ | <br>• |        | • _ | <br>• |  |
|--------------------------|----|-----|-----|-------|-------|--------|-----|-------|--|
| PROJECT NAME:            |    |     |     |       |       | DATE:_ |     |       |  |
| NOTES                    |    |     |     |       |       |        |     |       |  |