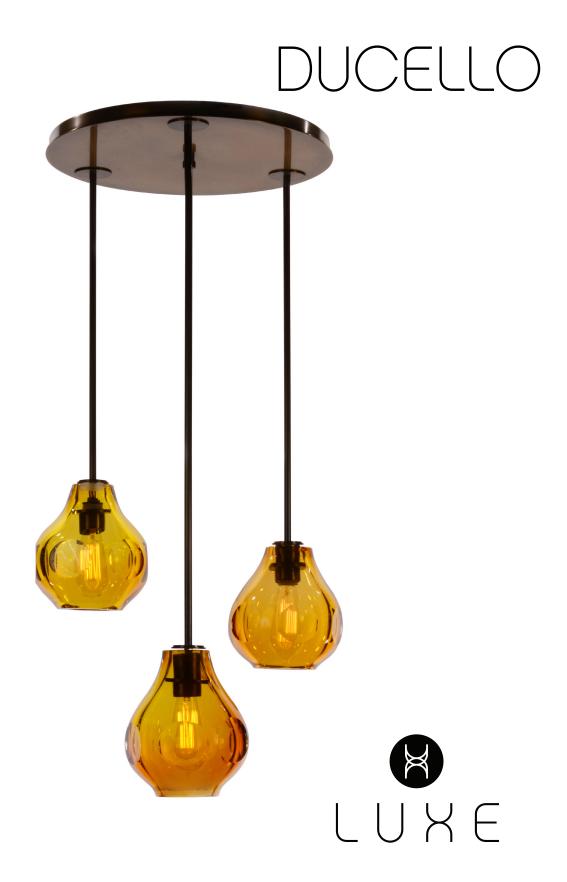

## DUCELLO - Trio Round

Individually hand blown glass globes with diamond honed facets in three styles and configurations. Mix and match designs to fit your inspiration, your home and your life. Each hand polished facet reflects and reveals the light within. An incandescent vision, Ducello is simple in form, sumptuous in style.