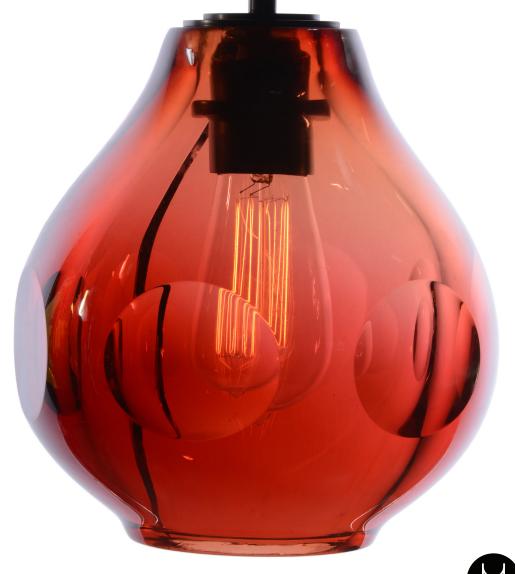

## DUCELLO - Single Pendant

Individually hand blown glass globes with diamond honed facets in three styles and configurations. Mix and match designs to fit your inspiration, your home and your life. Each hand polished facet reflects and reveals the light within. An incandescent vision, Ducello is simple in form, sumptuous in style.