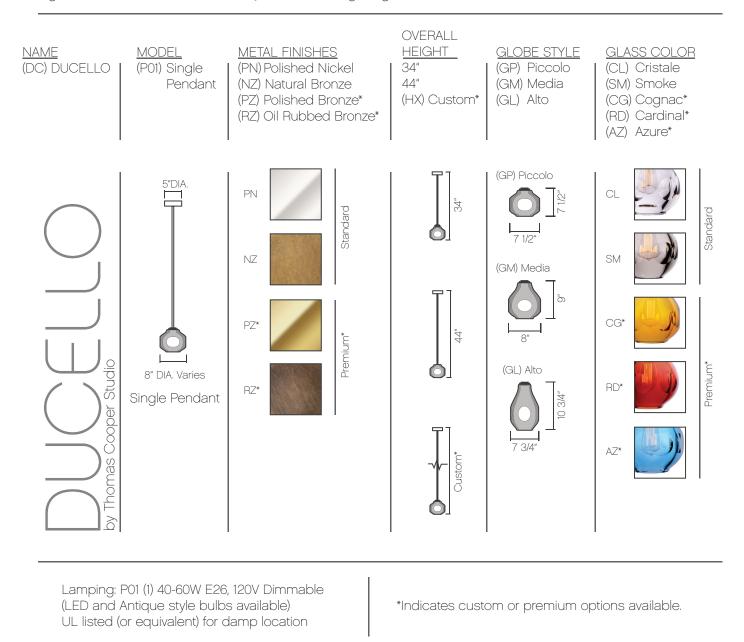

SPECIFICATION SELECTION: DC • P01 • \_\_\_\_ • \_\_\_ • \_\_\_ • \_\_\_ PROJECT NAME: \_\_\_\_ DATE: \_\_\_\_