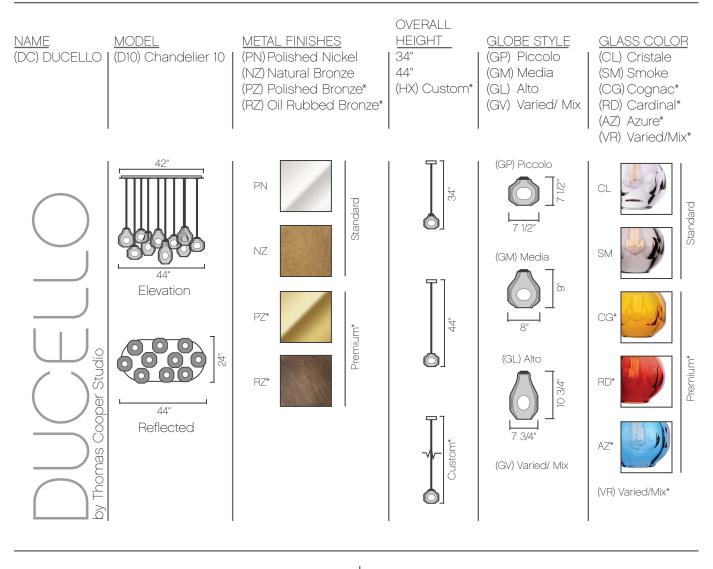

Lamping: D10 (10) 40-60W E26 120V Dimmable (LED and Antique style bulbs available)
UL listed (or equivalent) for damp location

\*Indicates custom or premium options available.

| SPECIFICATION SELECTION: | DC | _ • | D10 | <br>• | · |       | • _ | • |  |
|--------------------------|----|-----|-----|-------|---|-------|-----|---|--|
| PROJECT NAME:            |    |     |     |       |   | DATE: |     |   |  |
| NOTES:                   |    |     |     |       |   |       |     |   |  |