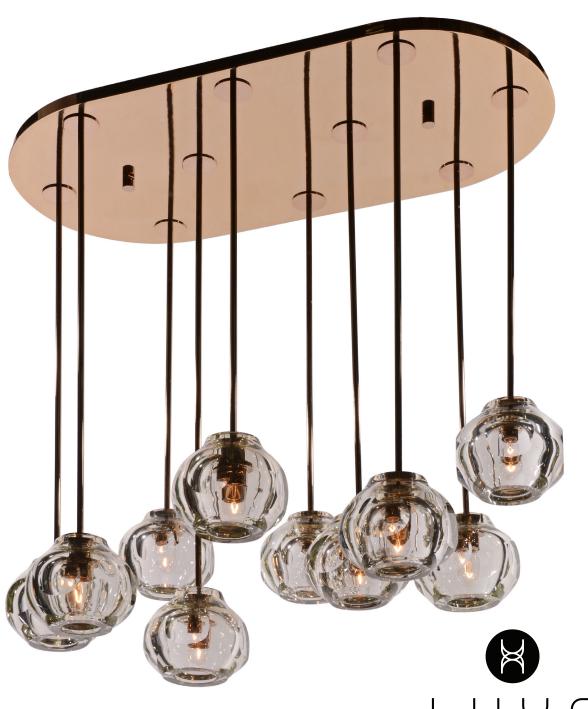

## DUCELLO - Chandelier 10

Individually hand blown glass globes with diamond honed facets in three styles and configurations. Mix and match designs to fit your inspiration, your home and your life. Each hand polished facet reflects and reveals the light within. An incandescent vision, Ducello is simple in form, sumptuous in style.

LUXE lighting collections are handcrafted from the finest materials, combining classic motifs with contemporary flair to create signature illuminated features that are equal part light and art. Balancing light and shadow, color and clarity, each LUXE lighting fixture is a one of a kind creation.