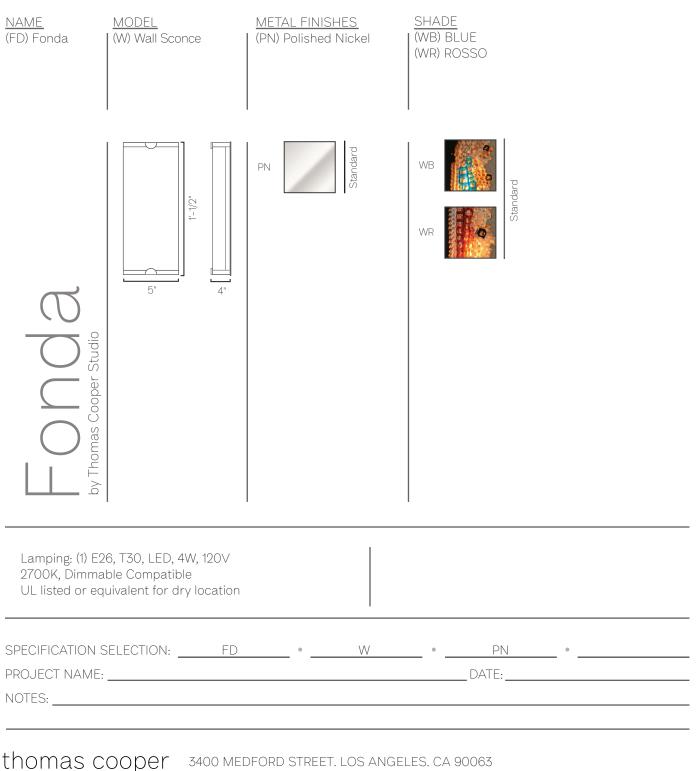

## Fonda

thomas cooper

## Fonda - Wall Sconce

Brilliantly colored slabs of glass admire their reflection in frames of narcissistic nickel. The magic of the ancient Murrina Millefiori Murano process means every hand-crafted shade is original in pattern – offering a true art piece. Custom sizes and colorways available.