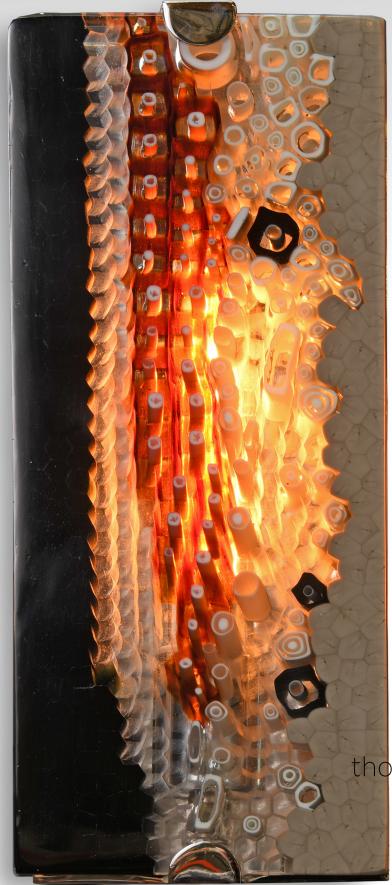

## Fonda - Wall Sconce

Brilliantly colored slabs of glass admire their reflection in frames of narcissistic nickel. The magic of the ancient Murrina Millefiori Murano process means every hand-crafted shade is original in pattern – offering a true art piece. Custom sizes and colorways available.