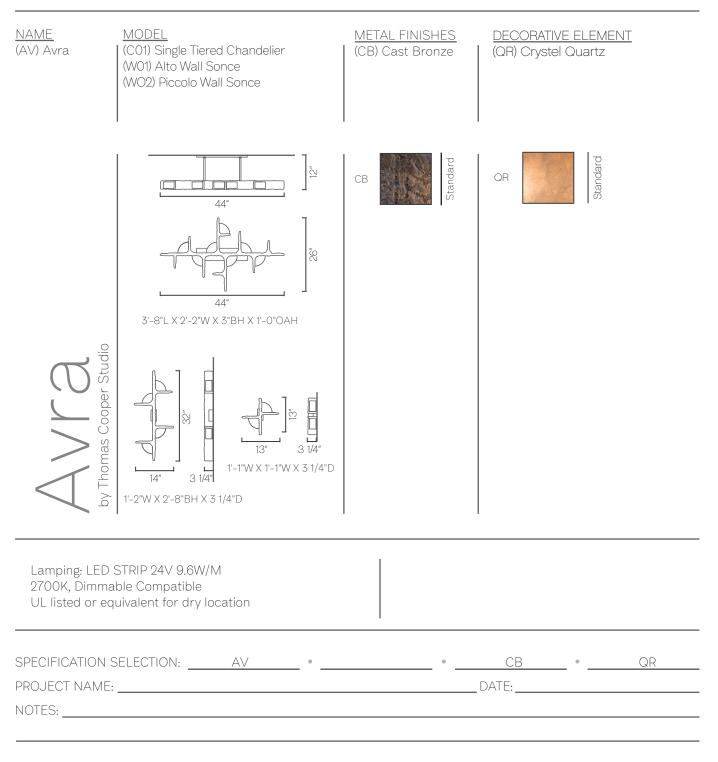

## Avra Family Chandelier

Buds of warm natural alabaster – glowing harbingers of Spring after a long Winter – nestle in textured, Brutalist – inspired cast bronze frames. Custom Sizes Available.

Thomas Cooper Studio is born of a passion for skillful craftsmanship and distinctive design. Each work is a hand-crafted testament to the exploration of artisanal traditions and sculptural expression, creating a distinctly personal collection of luminaires and décor. Custom editions are available by commission.