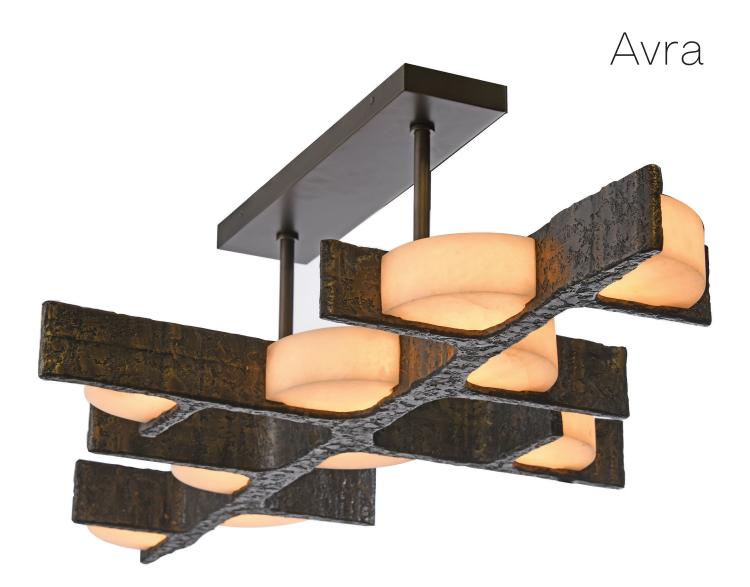

## Avra Family Chandelier

Buds of warm natural alabaster – glowing harbingers of Spring after a long Winter – nestle in textured, Brutalist – inspired cast bronze frames. Custom Sizes Available.

Thomas Cooper Studio is born of a passion for skillful craftsmanship and distinctive design. Each work is a hand-crafted testament to the exploration of artisanal traditions and sculptural expression, creating a distinctly personal collection of luminaires and décor. Custom editions are available by commission.