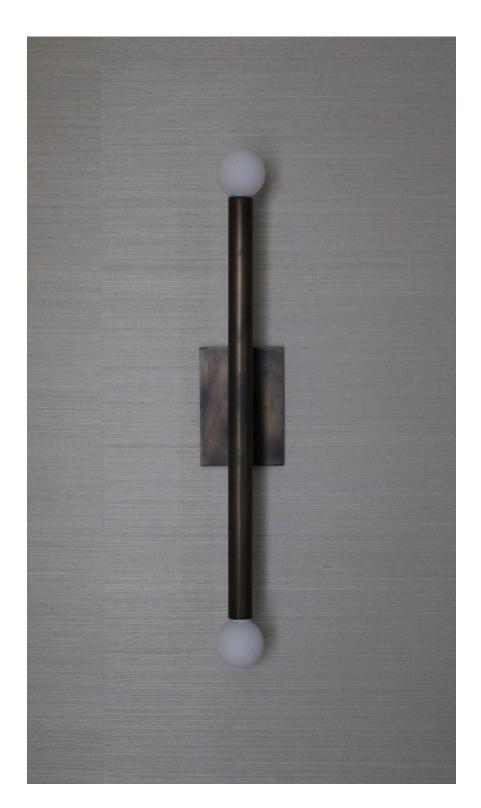

## LINEAR SCONCE

THE SILO SCONCE IS HANDMADE WITH SOLID BRASS COMPONENTS; WELDED, SANDED, FINISHED, AND WIRED IN THE NEWPORT, RI STUDIO. PATINA IS HAND APPLIED AND SEALED WITH WAX FOR A LIVING NATURAL FINISH. TALA SPHERE 1 BULBS PROVIDE GORGEOUS FULLY DIMMABLE ILLUMINATION BRIGHT ENOUGH FOR ANY SITUATION.

MEASUREMENTS
W 3.5IN/9CM X D 3.5IN/9CM X H 19N/48CM
WALL PLATE: W 3.5IN/9CM X L 5IN/13CM X D
1/8IN/0.3175CM
WEIGHT: 3 LBS
POWER: 120V AC
BULB FITTING: E12 CANDLEABRA
BULB: TALA SPHERE 1

HARDWARE
UNIVERSAL MOUNTING BRACKET
BRASS BALL END NUTS

FINISHES
BRUSHED BRASS, BURNISHED BRASS BLACKENED
BRASS BRONZE BRUSHED STAINLESS

CUSTOM OPTIONS : DIMENSIONS, FINISH
PRICE DEPENDENT ON CONFIGURATION

CERTIFICATION ., CUL