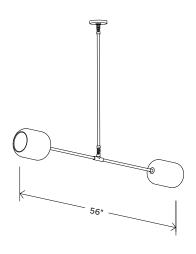

Equi 2 chandelier

Plan view bounding box: 56" x 9.0"\*

\*Fixture dimensions may change based on glass dimensions and how the fixture is balanced

Materials: glass, metal

Total Product weight: 9 lbs

Light source: candelabra base E12 socket Lamping: E12 base, G16.5 lamp, 40 W max

## **Dimension Specifications\***

56" x 9.0" x 10.0"

Overall drop: 18" minimum, 84" max, field cuttable

\* Fixture dimensions and OAD may change based on glass dimensions and how the fixture is balanced.