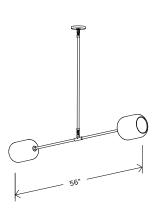

Equi 2 chandelier

Plan view bounding box: 56" x 9.0"\*

\*Fixture dimensions may change based on glass dimensions and how the fixture is balanced

Materials: glass, metal

Total Product weight: 9 lbs

Light source: candelabra base E12 socket Lamping: E12 base, G16.5 lamp, 40 W max

## **Dimension Specifications\***

56" x 9.0" x 10.0"

Overall drop: 18" minimum, 84" max, field cuttable

\* Fixture dimensions and OAD may change based on glass dimensions and how the fixture is balanced.