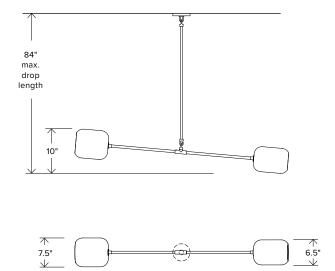

Equi 2 chandelier

Plan view bounding box: 56" x 9.0"\*

\*Fixture dimensions may change based on glass dimensions and how the fixture is balanced

Materials: glass, metal

Total Product weight: 9 lbs

Light source: candelabra base E12 socket Lamping: E12 base, G16.5 lamp, 40 W max

### Glass Shade Dimensions\*

Each Equi chandelier comes with 2 different glass shades Short: 7.5" Ø x 8.5" H, 3.5 lbs Med: 6.5" Ø x 9.0" H, 3.5 lbs

\* Each piece of hand-blown glass is a unique work of art.

## **Dimension Specifications\***

56" x 9.0" x 10.0"

Overall drop: 18" minimum, 84" max, field cuttable

\* Fixture dimensions and OAD may change based on glass dimensions and how the fixture is balanced.