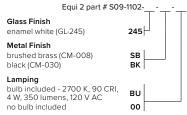

### Glass Shade Dimensions\*

Each Equi chandelier comes with 2 different glass shades Short: 7.5" Ø x 8.5" H, 3.5 lbs Med: 6.5" Ø x 9.0" H, 3.5 lbs

\* Each piece of hand-blown glass is a unique work of art.

Dimensions, weight, and color will vary. When multiple fixtures are installed next to each other, expect some variation in shape and color.

# **GLASS FINISHES**

### **METAL FINISHES**