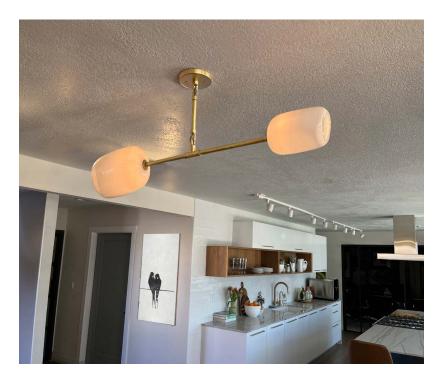

Inspired by a desire to create a fixture that reaches and spreads through space,

the Equi chandelier relies on finding its balance points to create a composition of subdued elegance. Both a mobile and chandelier, the Equi uses custom metal

components to hinge and pivot hand blown glass shades at various distances.

variations that can stand alone or work in concert to create a fixture that can fill

The final effect is one of deceptive simplicity. The Equi is available in three distinct

any size environment.

SPECIFICATION SHEET