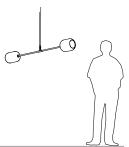

Equi 2 chandelier

Plan view bounding box: 56" x 9.0"\*

\*Fixture dimensions may change based on glass dimensions and how the fixture is balanced

Materials: glass, metal

Total Product weight: 9 lbs

Light source: candelabra base E12 socket Lamping: E12 base, G16.5 lamp, 40 W max

Inspired by a desire to create a fixture that reaches and spreads through space,

the Equi chandelier relies on finding its balance points to create a composition of subdued elegance. Both a mobile and chandelier, the Equi uses custom metal

components to hinge and pivot hand blown glass shades at various distances.

variations that can stand alone or work in concert to create a fixture that can fill

The final effect is one of deceptive simplicity. The Equi is available in three distinct

any size environment.

SPECIFICATION SHEET