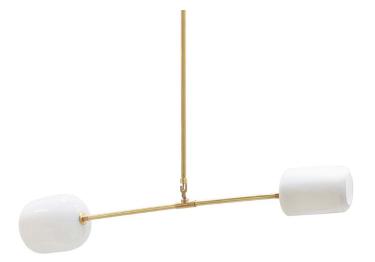

Equi 2 chandelier

Plan view bounding box: 56" x 9.0"\*

\*Fixture dimensions may change based on glass dimensions and how the fixture is balanced

Materials: glass, metal

Total Product weight: 9 lbs

Light source: candelabra base E12 socket Lamping: E12 base, G16.5 lamp, 40 W max

Inspired by a desire to create a fixture that reaches and spreads through space,

the Equi chandelier relies on finding its balance points to create a composition of subdued elegance. Both a mobile and chandelier, the Equi uses custom metal

components to hinge and pivot hand blown glass shades at various distances.

variations that can stand alone or work in concert to create a fixture that can fill

The final effect is one of deceptive simplicity. The Equi is available in three distinct

any size environment.

SPECIFICATION SHEET