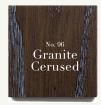

# Materials & Finishes

## FINISHES OF Alder

























# FINISHES ON Oak



























# FINISHES on Walnut

See page 2 for finish details and exclusions.











## Limited Finishes

Available as a strike-off for approval pending sales order











# **Details**

Please note our styles are standard in alder wood unless specified otherwise in another wood in our price list. Changing the wood on the standard style is an upcharge. Lead time custom wood 12-14 weeks from receipt of COM, 50% deposit, and all details confirmed.



## Wood Species

 Standard ALDER wood styles can be customized using other stain colors at no additional charge.

#### Exclusions

- Natural WALNUT (#86) and Oil-Rubbed WALNUT (#100) include a clear coat applied to natural wood and cannot be replicated across other wood species.
- LIMITED FINISHES (#900-#905) cannot be replicated a