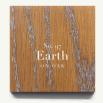

# FINISHES on Walnut

See page 2 for finish details and exclusions.

#### Exclusions

- Natural WALNUT (#86) and Oil-Rubbed WALNUT (#100) include a clear coat applied to natural wood and cannot be replicated across other wood species.
- LIMITED FINISHES (#900-#905) cannot be replicated across other wood species.
- Cerused + Sand Blasted OAK FINISHES exclusive to solid OAK wood styles.