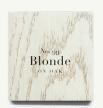

# FINISHES ON Oak

#### Exclusions

- Natural WALNUT (#86) and Oil-Rubbed WALNUT (#100) include a clear coat applied to natural wood and cannot be replicated across other wood species.
- LIMITED FINISHES (#900-#905) cannot be replicated across other wood species.
- Cerused + Sand Blasted OAK FINISHES exclusive to solid OAK wood styles.