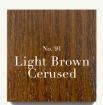

## FINISHES OF Alder

#### Exclusions

- Natural WALNUT (#86) and Oil-Rubbed WALNUT (#100) include a clear coat applied to natural wood and cannot be replicated across other wood species.
- LIMITED FINISHES (#900-#905) cannot be replicated across other wood species.
- Cerused + Sand Blasted OAK FINISHES exclusive to solid OAK wood styles.