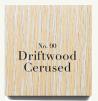

# FINISHES ON Oak

#### Exclusions

- Natural WALNUT (#86) and Oil-Rubbed WALNUT (#100) include a clear coat applied to natural wood and cannot be replicated across other wood species.
- LIMITED FINISHES (#900-#905) cannot be replicated across other wood species.
- Cerused + Sand Blasted OAK FINISHES exclusive to solid OAK wood styles.