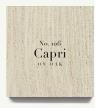

# FINISHES ON Oak

#### Exclusions

- Natural WALNUT (#86) and Oil-Rubbed WALNUT (#100) include a clear coat applied to natural wood and cannot be replicated across other wood species.
- LIMITED FINISHES (#900-#905) cannot be replicated across other wood species.
- Cerused + Sand Blasted OAK FINISHES exclusive to solid OAK wood styles.