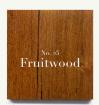

# Materials & Finishes

## FINISHES OF Alder

























# FINISHES ON Oak



























# FINISHES on Walnut

See page 2 for finish details and exclusions.











## Limited Finishes

Available as a strike-off for approval pending sales order











# **Details**

Please note our styles are standard in alder wood unless specified otherwise in another wood in our price list. Changing the wood on the standard style is an upcharge. Lead time custom wood 12-14 weeks from receipt of COM, 50% deposit, and all details confirmed.



## Wood Species

 Standard ALDER wood styles can be customized using other stain colors at no additional charge.

#### Exclusions

- Natural WALNUT (#86) and Oil-Rubbed WALNUT (#100) include a clear coat applied to natural wood and cannot be replicated across other wood species.
- LI