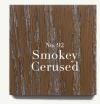

## Limited Finishes

Available as a strike-off for approval pending sales order

#### Exclusions

- Natural WALNUT (#86) and Oil-Rubbed WALNUT (#100) include a clear coat applied to natural wood and cannot be replicated across other wood species.
- LIMITED FINISHES (#900-#905) cannot be replicated across other wood species.
- Cerused + Sand Blasted OAK FINISHES exclusive to solid OAK wood styles.