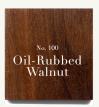

# FINISHES on Walnut

See page 2 for finish details and exclusions.

#### Exclusions

- Natural WALNUT (#86) and Oil-Rubbed WALNUT (#100) include a clear coat applied to natural wood and cannot be replicated across other wood species.
- LIMITED FINISHES (#900-#905) cannot be replicated across other wood species.
- Cerused + Sand Blasted OAK FINISHES exclusive to solid OAK wood styles.