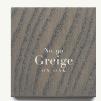

## FINISHES OF Alder

## Wood Species

 Standard ALDER wood styles can be customized using other stain colors at no additional charge.