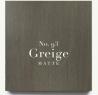

# FINISHES ON Oak

#### Exclusions

- Natural WALNUT (#86) and Oil-Rubbed WALNUT (#100) include a clear coat applied to natural wood and cannot be replicated across other wood species.
- LIMITED FINISHES (#900-#905) cannot be replicated across other wood species.
- Cerused + Sand Blasted OAK FINISHES exclusive to solid OAK wood styles.