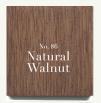

# FINISHES on Walnut

See page 2 for finish details and exclusions.

#### Exclusions

- Natural WALNUT (#86) and Oil-Rubbed WALNUT (#100) include a clear coat applied to natural wood and cannot be replicated across other wood species.
- LIMITED FINISHES (#900-#905) cannot be replicated across other wood species.
- Cerused + Sand Blasted OAK FINISHES exclusive to solid OAK wood styles.