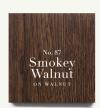

# FINISHES on Walnut

See page 2 for finish details and exclusions.

#### Exclusions

- Natural WALNUT (#86) and Oil-Rubbed WALNUT (#100) include a clear coat applied to natural wood and cannot be replicated across other wood species.
- LIMITED FINISHES (#900-#905) cannot be replicated across other wood species.
- Cerused + Sand Blasted OAK FINISHES exclusive to solid OAK wood styles.