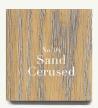

# FINISHES ON Oak

#### Exclusions

- Natural WALNUT (#86) and Oil-Rubbed WALNUT (#100) include a clear coat applied to natural wood and cannot be replicated across other wood species.
- LIMITED FINISHES (#900-#905) cannot be replicated across other wood species.
- Cerused + Sand Blasted OAK FINISHES exclusive to solid OAK wood styles.