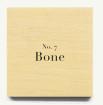

# Materials & Finishes

## FINISHES OF Alder

























# FINISHES ON Oak



























# FINISHES on Walnut

See page 2 for finish details and exclusions.











## Limited Finishes

Available as a strike-off for approval pending sales order











# **Details**

Please note our styles are standard in alder wood unless specified otherwise in another wood in our price list. Changing the wood on the standard style is an upcharge. Lead time custom wood 12-14 weeks from receipt of COM, 50% deposit, and all details confirmed.



## Wood Species

 Standard ALDER wood styles can be customized using other stain colors at no additional charge.

#### Exclusions

- Natural WALNUT (#86) and Oil-Rubbed WALNUT (#100) include a clear coat applied to natural wood and cannot be replicated across other wood species.