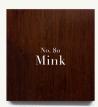

# Materials & Finishes

## FINISHES OF Alder

























# FINISHES ON Oak



























# FINISHES on Walnut

See page 2 for finish details and exclusions.











## Limited Finishes

Available as a strike-off for approval pending sales order











# **Details**

Please note our styles are standard in alder wood unless specified otherwise in another wood in our price list. Changing the wood on the standard style is an upcharge. Lead time custom wood 12-14 weeks from receipt of COM, 50% deposit, and all details confirmed.



## Wood Species

 Standard ALDER wood styles can be customized using other stain colors at no additional charge.

#### Exclusions

- Natural WALNUT (#86) and Oil-Rubbed WALNUT (#100) include a clear coat applied to natural wood and cannot be replicated across other wood species.
- LIMI