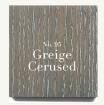

# FINISHES ON Oak

#### Exclusions

- Natural WALNUT (#86) and Oil-Rubbed WALNUT (#100) include a clear coat applied to natural wood and cannot be replicated across other wood species.
- LIMITED FINISHES (#900-#905) cannot be replicated across other wood species.
- Cerused + Sand Blasted OAK FINISHES exclusive to solid OAK wood styles.