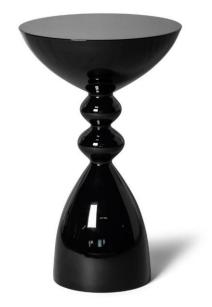

A signature Castle shape, the Snap is almost totemic - a fiberglass base with a high gloss lacquer finish overall or on the base only, with a wood veneer top. The Snap is also available as a fully lacquered outdoor piece.