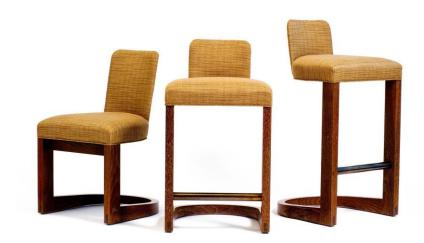

The Wendell Bar + Counter Stool, the signature curved steam bent wood base allows for the feel of floating, in solid wood or lacquer, with COM upholstered seat/back.

## SIZES

Bar Stool - 19"W x 21"D x 39"H Counter Stool - 19"W x 21"D x 35"H Dining Side - 19"W x 21"D x 32.5"H The Wendell Dining Chair, the signature curved steam bent wood base also allows for the feel of floating, in solid wood or lacquer, with upholstered seat/back.