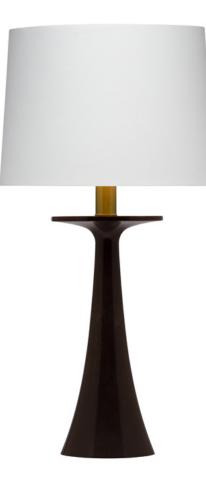

## MIKA TABLE LAMP

Size: Base 6.5"D OAH 30"

Metal Finishes: Polished Nickel, Satin Nickel, Antiqued Brass, Aged Brass, Polished Brass and Satin Brass

Wood Finishes: lvory, Ebony, Espresso, Dark Bronze Leaf, Silver Mnk, Custom Color Lacquer

Shade: Round, 13.5/15/11 Drop on diffuser

Lamping: Full Range Dimmer Single Socket A-19 medium base 100 watt maximum UL Listed with plastic cord only

As Shown: Dark Bronze Leaf with Antiqued Brass and Mariposa White Shade