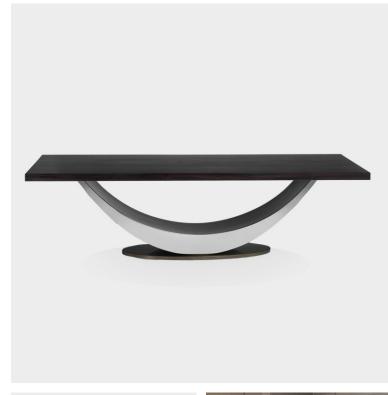

## **Nez Coffee Table**

BY HENRY ROYER

The Nez Coffee Table is available in mild steel, stainless steel and silicon bronze. Patinas can be applied to the mild steel in antique bronze, copper or black. The stainless steel can have a brushed or high polish finish. There is an upcharge for the high polish and silicon bronze.

**SHOWN:** 68"W x 20"D x 18"H. Iroko top with dark brown dye. Brushed stainless steel and high polish stainless steel sides. Mild steel base with black patina.

**SIZE:** Each piece is custom made to your size specifications. The standard size range is up to 20"W x 68"L x 18"H.