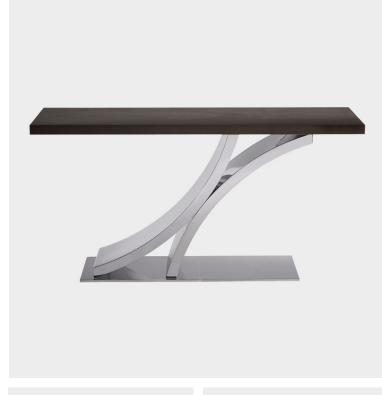

## Lunge Hall Table

BY HENRY ROYER

The Lunge Hall Table is available in mild steel, stainless steel and silicon bronze. Patinas can be applied to the mild steel in antique bronze, copper or black. The stainless steel can have a brushed or high polish finish. There is an upcharge for the high polish and silicon bronze.

**SHOWN:** 72"W x 16"D x 32"H. Maple top with dark brown dye. Stainless steel base.

**SIZE:** Each piece is custom made to your size specifications. The standard size range is up to 84"W x 18"D x 36"H Other sizes please call for a quote.