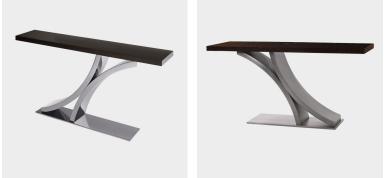

## Lunge Hall Table

BY HENRY ROYER

The Lunge Hall Table is available in mild steel, stainless steel and silicon bronze. Patinas can be applied to the mild steel in antique bronze, copper or black. The stainless steel can have a brushed or high polish finish. There is an upcharge for the high polish and silicon bronze.

**SHOWN:** 72"W x 16"D x 32"H. Maple top with dark brown dye. Stainless steel base.

**SIZE:** Each piece is custom made to your size specifications. The standard size range is up to 84"W x 18"D x 36"H Other sizes please call for a quote.