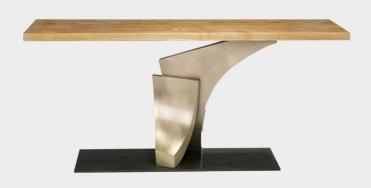

## **Frisson Hall Table**

## BY HENRY ROYER

The Frisson Hall Table is available in mild steel, stainless steel and silicon bronze. Patinas can be applied to the mild steel in antique bronze, copper or black. The stainless steel can have a brushed or high polish finish. There is an upcharge for the high polish and silicon bronze.

## **SHOWN:** 72"W x 16"D x 30"H

**SIZE:** Each piece is custom made to your size specifications. The standard size range is up to 84"W x 18"D x 36"H Other sizes please call for a quote.

| ТОР  | METAL FINISH                                                                         | WOOD                                                                              |
|------|--------------------------------------------------------------------------------------|-----------------------------------------------------------------------------------|
| Wood | Mild Steel, Stainless Steel<br>( <i>brushed or high polish)</i> or<br>Silicon Bronze | Ash, Iroko, Mahogany, Maple and<br>Walnut; other wood types can be<br>considered. |