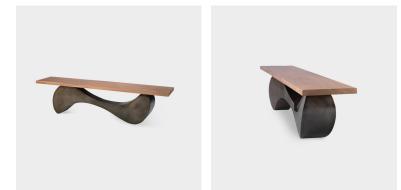

## **Billow Coffee Table**

## BY HENRY ROYER

The Billow Coffee Table is available in mild steel, stainless steel and silicon bronze. Patinas can be applied to the mild steel in antique bronze, copper or black. The stainless steel can have a brushed or high polish finish. There is an upcharge for the high polish and silicon bronze.

**SHOWN:**  $80^{\circ}W \times 30^{\circ}D \times 20^{\circ}H$ . Iroko top natural finish mild steel with black patina base.

**SIZE:** Each piece is custom made to your size specifications. The standard size range is up to 80"W X 30"D x 20"H.