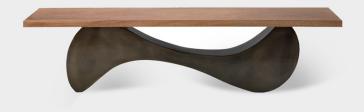

## **Billow Coffee Table**

## BY HENRY ROYER

The Billow Coffee Table is available in mild steel, stainless steel and silicon bronze. Patinas can be applied to the mild steel in antique bronze, copper or black. The stainless steel can have a brushed or high polish finish. There is an upcharge for the high polish and silicon bronze.

**SHOWN:**  $80^{\circ}W \times 30^{\circ}D \times 20^{\circ}H$ . Iroko top natural finish mild steel with black patina base.

**SIZE:** Each piece is custom made to your size specifications. The standard size range is up to 80"W X 30"D x 20"H.