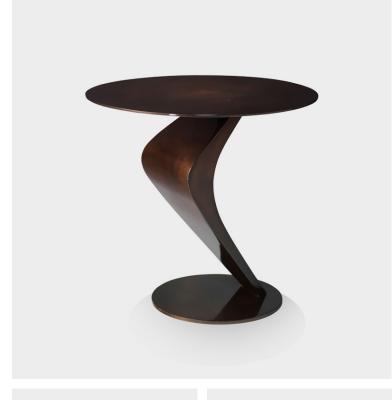

## **Avante Side Table**

BY HENRY ROYER

The Avante Side Table is available in mild steel, stainless steel and silicon bronze. Patinas can be applied to the mild steel in antique bronze, copper or black. The stainless steel can have a brushed or high polish finish. There is an upcharge for the high polish and silicon bronze.

SHOWN: 22"H x 24" Diameter Top. Mild steel with antique bronze patina.

**SIZE:** Each piece is custom made to your size specifications. The standard size range is up to 23"H x 24" diameter.

| TOP                  | METAL FINISH                                                                 | WOOD                                                                              |
|----------------------|------------------------------------------------------------------------------|-----------------------------------------------------------------------------------|
| Tops are also avail- | Mild Steel, Stainless Steel<br>(brushed or high polish) or<br>Silicon Bronze | Ash, Iroko, Mahogany, Maple and<br>Walnut; other wood types can be<br>considered. |