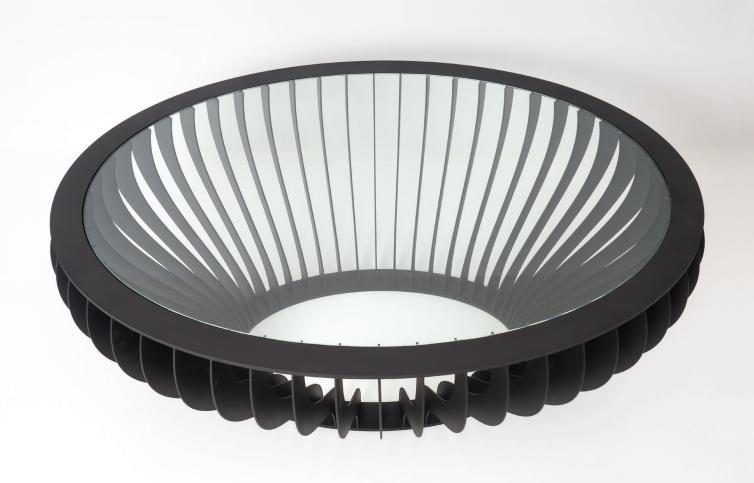

## **Asaro Coffee Table**

Inspired by organic marine forms, the viewer circling around the table can see the illusion of movement as if the table were pulsating, caught by the rhythmic movement of the current. This design is part of a series, conceptually based on the challenge of creating a visually soft volume from rigid sheet metal. Created with welded iron, the lamina elements radiate downward from the master ring at the top of the composition which supports a tempered glass top.