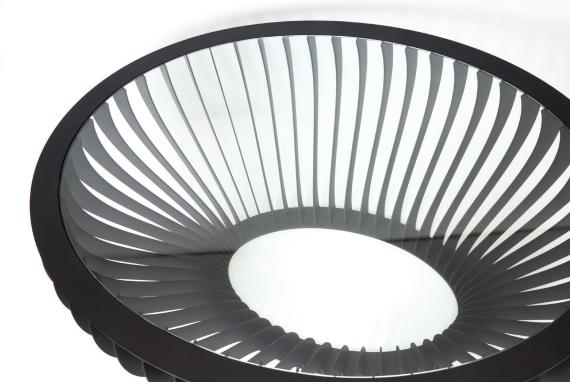

## **Asaro Coffee Table**

Inspired by organic marine forms, the viewer circling around the table can see the illusion of movement as if the table were pulsating, caught by the rhythmic movement of the current. This design is part of a series, conceptually based on the challenge of creating a visually soft volume from rigid sheet metal. Created with welded iron, the lamina elements radiate downward from the master ring at the top of the composition which supports a tempered glass top.