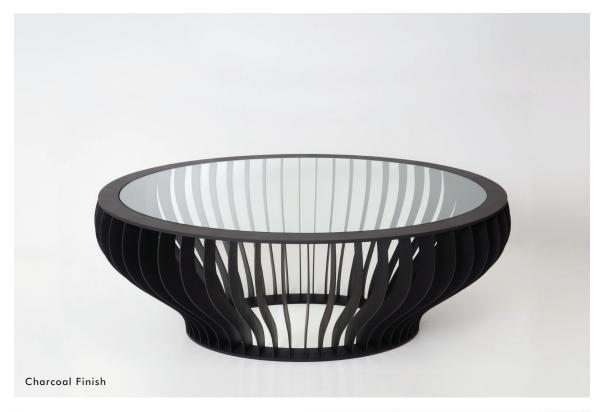

## **Asaro Coffee Table**

Inspired by organic marine forms, the viewer circling around the table can see the illusion of movement as if the table were pulsating, caught by the rhythmic movement of the current. This design is part of a series, conceptually based on the challenge of creating a visually soft volume from rigid sheet metal. Created with welded iron, the lamina elements radiate downward from the master ring at the top of the composition which supports a tempered glass top.