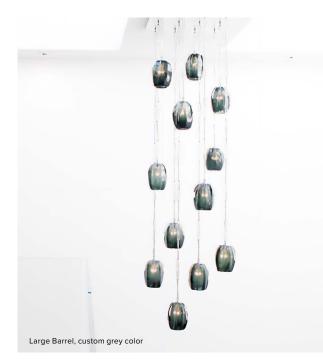

The Barnacle series revels in the material and the way the thick crystal forms and light play with each other. The unique light refractions will animate any surface nearby. Extremely hot molten glass is manipulated by hand to create the ridges, valleys, and undulations. Hand blown and shaped in lead free crystal. No molds are used, and each glass shape is unique. Designed and made by Siemon & Salazar in California. Signed.

## Barnacle Pendant, Large Barrel

Dimensions\*: 6.5" Ø, 8.0" H Materials: glass, metal Product weight\*: 5.5 lbs Light source: candelabra base E12 socket\*\* Lamping: E12 base, G16.5 lamp, 40 W max 250 V AC Max Round canopy with cloth covered SJT-3 Cable Canopy dimensions: 5" Ø, 0.3" Field adjustable drop length: 0'6" min - 6'0" max Canopy finish matches Metal Finish Suitable for sloped ceilings UL listed for damp locations