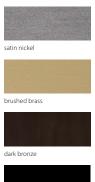

## **MATERIAL & FINISH OPTIONS**

Barnacle Large Barrel part # S06-2434 Glass Finish 048 clear (GL-048) Metal Finish SN satin nickel brushed brass SB dark bronze ΒZ black BK Cord Color black cloth BC taupe cloth тс silver cloth sc Lamping no bulb 00 E12 LED bulb included - 2700 K, СВ 90CRI, 4 W, 350 lumens, 120 V AC