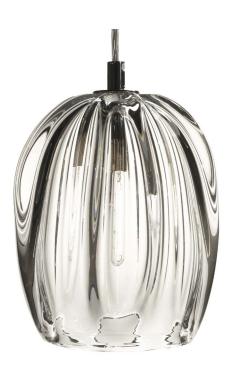

The Barnacle series revels in the material and the way the thick crystal forms and light play with each other. The unique light refractions will animate any surface nearby. Extremely hot molten glass is manipulated by hand to create the ridges, valleys, and undulations. Hand blown and shaped in lead free crystal. No molds are used, and each glass shape is unique. Designed and made by Siemon & Salazar in California. Signed.

## Barnacle Pendant, Large Barrel

Dimensions\*: 6.5" Ø, 8.0" H Materials: glass, metal Product weight\*: 5.5 lbs Light source: candelabra base E12 socket\*\* Lamping: E12 base, G16.5 lamp, 40 W max 250 V AC Max Round canopy with cloth covered SJT-3 Cable Canopy dimensions: 5" Ø, 0.3" Field adjustable drop length: 0'6" min - 6'0" max Canopy finish matches Metal Finish Suitable for sloped ceilings UL listed for damp locations