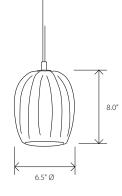

## Barnacle Pendant, Large Barrel

Dimensions\*: 6.5" Ø, 8.0" H Materials: glass, metal Product weight\*: 5.5 lbs Light source: candelabra base E12 socket\*\* Lamping: E12 base, G16.5 lamp, 40 W max 250 V AC Max Round canopy with cloth covered SJT-3 Cable Canopy dimensions: 5" Ø, 0.3" Field adjustable drop length: 0'6" min - 6'0" max Canopy finish matches Metal Finish Suitable for sloped ceilings UL listed for damp locations