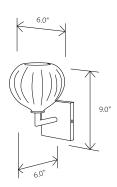

## **Urchin Elbow Sconce**

Fixture Dimensions\*: 6.0" x 9.0" x 6.0"
Materials: glass, metal
Product weight\*: 6.0 lbs
Light source: candelabra base E12 socket\*\*
Lamping: E12 base, G16.5 lamp, 40 W max
250 V AC Max
Round Canopy: 4.5" Ø x 0.63"
Square Canopy: 4.5" x 4.5" x 0.80"
Canopy finish matches Metal Finish