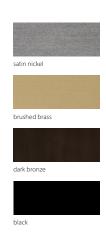

## **MATERIAL & FINISH OPTIONS**

Urchin Elbow Sconce part # S03-2759-Glass Finish clear (GL-048) 129 Metal Finish satin nickel SN brushed brass SB dark bronze ΒZ ВК Canopy round R square Lamping no bulb 00 E12 LED bulb included - 2700 K, 90CRI, СВ 4 W, 350 lumens, 120 V AC