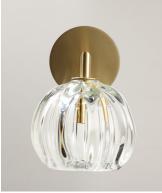

## **Urchin Elbow Sconce**

Fixture Dimensions\*: 6.0" x 9.0" x 6.0"
Materials: glass, metal
Product weight\*: 6.0 lbs
Light source: candelabra base E12 socket\*\*
Lamping: E12 base, G16.5 lamp, 40 W max
250 V AC Max
Round Canopy: 4.5" Ø x 0.63"
Square Canopy: 4.5" x 4.5" x 0.80"
Canopy finish matches Metal Finish

This series of wall sconces is classically inspired. Scaled versions of our pendants extend from elegant metal armatures. The proximity of the glass to the wall allows for each piece's unique light pattern to be magnified. Hand blown and shaped in lead free crystal. No molds are used, and each glass shape is unique. Designed and made by Siemon & Salazar in California. Signed.