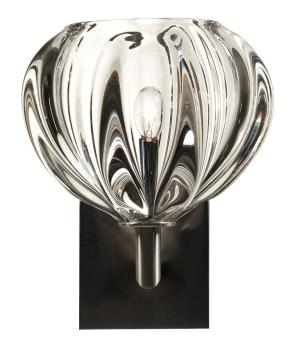

## **Urchin Elbow Sconce**

Fixture Dimensions\*: 6.0" x 9.0" x 6.0"
Materials: glass, metal
Product weight\*: 6.0 lbs
Light source: candelabra base E12 socket\*\*
Lamping: E12 base, G16.5 lamp, 40 W max
250 V AC Max
Round Canopy: 4.5" Ø x 0.63"
Square Canopy: 4.5" x 4.5" x 0.80"
Canopy finish matches Metal Finish

This series of wall sconces is classically inspired. Scaled versions of our pendants extend from elegant metal armatures. The proximity of the glass to the wall allows for each piece's unique light pattern to be magnified. Hand blown and shaped in lead free crystal. No molds are used, and each glass shape is unique. Designed and made by Siemon & Salazar in California. Signed.