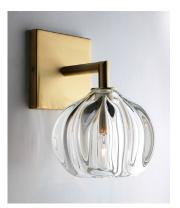

## **Urchin Elbow Sconce**

Fixture Dimensions\*: 6.0" x 9.0" x 6.0"
Materials: glass, metal
Product weight\*: 6.0 lbs
Light source: candelabra base E12 socket\*\*
Lamping: E12 base, G16.5 lamp, 40 W max
250 V AC Max
Round Canopy: 4.5" Ø x 0.63"
Square Canopy: 4.5" x 4.5" x 0.80"
Canopy finish matches Metal Finish

This series of wall sconces is classically inspired. Scaled versions of our pendants extend from elegant metal armatures. The proximity of the glass to the wall allows for each piece's unique light pattern to be magnified. Hand blown and shaped in lead free crystal. No molds are used, and each glass shape is unique. Designed and made by Siemon & Salazar in California. Signed.

## **MATERIAL & FINISH OPTIONS**

Urchin Elbow Sconce part # S03-2759-Glass Finish clear (GL-048) 129 Metal Finish satin nickel SN brushed brass SB dark bronze ΒZ ВК Canopy round R square Lamping no bulb 00 E12 LED bulb included - 2700 K, 90CRI, СВ 4 W, 350 lumens, 120 V AC