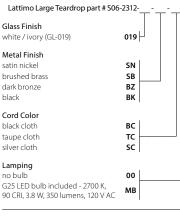

## Lattimo Pendant, Large Teardrop

Dimensions\*: 7.5" Ø, 12.0" H Materials: glass, metal Product weight\*: 5.5 lbs Light source: medium base E26 socket\*\* Lamping: E26 base, G25 lamp, 40 W max, 250 V AC max Round canopy with cloth covered SJT-3 Cable Canopy dimensions: 5" Ø, 0.3" Field adjustable drop length: 06" min - 6'0" max Canopy finish matches Metal Finish Suitable for sloped ceilings UL listed for damp locations

## **MATERIAL & FINISH OPTIONS**

\* Each piece of hand-blown glass is a unique work of art. Dimensions, weight, and color will vary. When multiple fixtures are installed next to each other, expect some variation in shape and color.

\*\* Alternate voltages and socket types are available upon request.

white / ivory (GL-019)

black

▲WARNING. California Proposition 65 Warning for California Consumers. This product can expose you to chemicals including wood dust and lead which are known to the State of California to cause cancer or birth defects or other reproductive harm. For more information go to www.P65Warnings.ca.gov