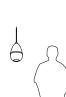

## Lattimo Pendant, Large Teardrop

Dimensions\*: 7.5" Ø, 12.0" H Materials: glass, metal Product weight\*: 5.5 lbs Light source: medium base E26 socket\*\* Lamping: E26 base, G25 lamp, 40 W max, 250 V AC max Round canopy with cloth covered SJT-3 Cable Canopy dimensions: 5" Ø, 0.3" Field adjustable drop length: 06" min - 6'0" max Canopy finish matches Metal Finish Suitable for sloped ceilings UL listed for damp locations