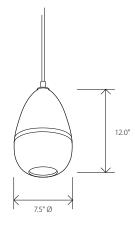

## Lattimo Pendant, Large Teardrop

Dimensions\*: 7.5" Ø, 12.0" H Materials: glass, metal Product weight\*: 5.5 lbs Light source: medium base E26 socket\*\* Lamping: E26 base, G25 lamp, 40 W max, 250 V AC max Round canopy with cloth covered SJT-3 Cable Canopy dimensions: 5" Ø, 0.3" Field adjustable drop length: 06" min - 6'0" max Canopy finish matches Metal Finish Suitable for sloped ceilings UL listed for damp locations