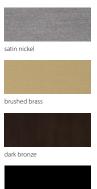

## **MATERIAL & FINISH OPTIONS**

\* Each piece of hand-blown glass is a unique work of art. Dimensions, weight, and color will vary. When multiple fixtures are installed next to each other, expect some variation in shape and color.

\*\* Alternate voltages and socket types are available upon request.

white / ivory (GL-019)

black

▲WARNING. California Proposition 65 Warning for California Consumers. This product can expose you to chemicals including wood dust and lead which are known to the State of California to cause cancer or birth defects or other reproductive harm. For more information go to www.P65Warnings.ca.gov