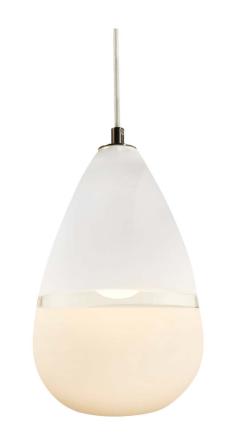

A variation on the banded line, these pieces focus on their forms rather than the juxtaposition of colors. The name refers to the Italian technique of lattimo or milk glass. Two opaque swathes of color are wrapped around a clear crystal bubble. This line is currently made in a selection of refined silhouettes. Hand blown and shaped in lead free crystal. No molds are used, and each glass shape is unique. Designed and made by Siemon & Salazar in California. Signed.

## Lattimo Pendant, Large Teardrop

Dimensions\*: 7.5" Ø, 12.0" H Materials: glass, metal Product weight\*: 5.5 lbs Light source: medium base E26 socket\*\* Lamping: E26 base, G25 lamp, 40 W max, 250 V AC max Round canopy with cloth covered SJT-3 Cable Canopy dimensions: 5" Ø, 0.3" Field adjustable drop length: 06" min - 6'0" max Canopy finish matches Metal Finish Suitable for sloped ceilings UL listed for damp locations