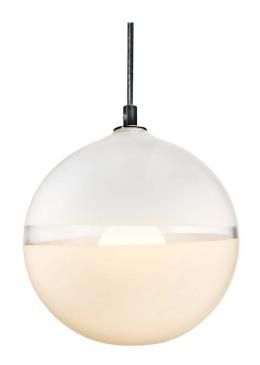

## Lattimo Pendant, Large Orb

Dimensions\*: 9.0" Ø, 7.0" H
Materials: glass, metal
Product weight\*: 5.5 lbs
Light source: medium base E26 socket\*\*
Lamping: E26 base, G25 lamp, 40 W max, 250 V AC max
Round canopy with cloth covered SJT-3 Cable
Canopy dimensions: 5" Ø, 0.3"
Field adjustable drop length: 0'6" min - 6'0" max
Canopy finish matches Metal Finish
Suitable for sloped ceilings
UL listed for damp locations

A variation on the banded line, these pieces focus on their forms rather than the juxtaposition of colors. The name refers to the Italian technique of lattimo or milk glass. Two opaque swathes of color are wrapped around a clear crystal bubble. This line is currently made in a selection of refined silhouettes. Hand blown and shaped in lead free crystal. No molds are used, and each glass shape is unique. Designed and made by Siemon & Salazar in California. Signed.