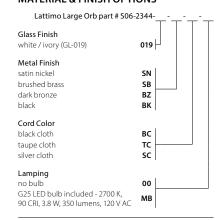

## MATERIAL & FINISH OPTIONS

- \* Each piece of hand-blown glass is a unique work of art. Dimensions, weight, and color will vary. When multiple fixtures are installed next to each other, expect some variation in shape and color.
- \*\* Alternate voltages and socket types are available upon request.

white / ivory (GL-019)

satin nickel

dark bronze

black

▲WARNING. California Proposition 65 Warning for California Consumers. This product can expose you to chemicals including wood dust and lead which are known to the State of California to cause cancer or birth defects or other reproductive harm. For more information go to www.P65Warnings.ca.gov