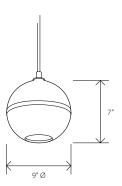

## Lattimo Pendant, Large Orb

Dimensions\*: 9.0" Ø, 7.0" H
Materials: glass, metal
Product weight\*: 5.5 lbs
Light source: medium base E26 socket\*\*
Lamping: E26 base, G25 lamp, 40 W max, 250 V AC max
Round canopy with cloth covered SJT-3 Cable
Canopy dimensions: 5" Ø, 0.3"
Field adjustable drop length: 0'6" min - 6'0" max
Canopy finish matches Metal Finish
Suitable for sloped ceilings
UL listed for damp locations