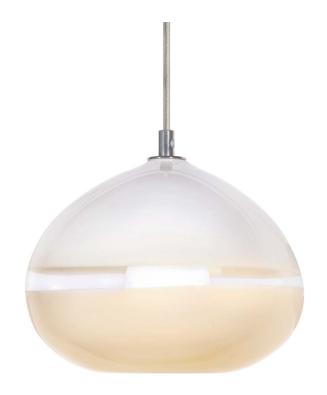

## Lattimo Pendant, Large Droplet

Dimensions\*: 9.5" Ø, 7.5" H
Materials: glass, metal
Product weight\*: 5.5 lbs
Light source: medium base E26 socket\*\*
Lamping: E26 base, G25 lamp, 40 W max. 250 V AC max
Round canopy with cloth covered SJT-3 Cable
Canopy dimensions: 5" Ø, 0.3"
Field adjustable drop length: 0'6" min - 6'0" max
Canopy finish matches Metal Finish
Suitable for sloped ceilings

A variation on the banded line, these pieces focus on their forms rather than the juxtaposition of colors. The name refers to the Italian technique of lattimo or milk glass. Two opaque swathes of color are wrapped around a clear crystal bubble. This line is currently made in a selection of refined silhouettes. Hand blown and shaped in lead free crystal. No molds are used, and each glass shape is unique. Designed and made by Siemon & Salazar in California. Signed.