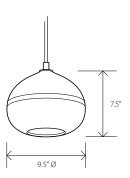

## Lattimo Pendant, Large Droplet

Dimensions\*: 9.5" Ø, 7.5" H
Materials: glass, metal
Product weight\*: 5.5 lbs
Light source: medium base E26 socket\*\*
Lamping: E26 base, G25 lamp, 40 W max. 250 V AC max
Round canopy with cloth covered SJT-3 Cable
Canopy dimensions: 5" Ø, 0.3"
Field adjustable drop length: 0'6" min - 6'0" max
Canopy finish matches Metal Finish
Suitable for sloped ceilings