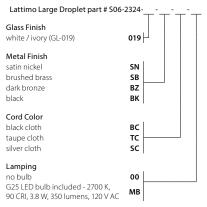

white / ivory (GL-019)

satin nickel

dark bronze

black

▲WARNING. California Proposition 65 Warning for California Consumers. This product can expose you to chemicals including wood dust and lead which are known to the State of California to cause cancer or birth defects or other reproductive harm. For more information go to www.P65Warnings.ca.gov