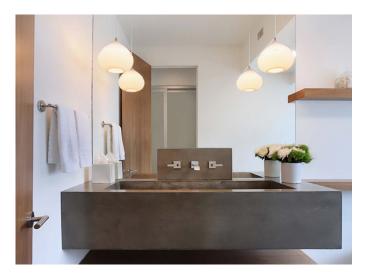

A variation on the banded line, these pieces focus on their forms rather than the juxtaposition of colors. The name refers to the Italian technique of lattimo or milk glass. Two opaque swathes of color are wrapped around a clear crystal bubble. This line is currently made in a selection of refined silhouettes. Hand blown and shaped in lead free crystal. No molds are used, and each glass shape is unique. Designed and made by Siemon & Salazar in California. Signed.