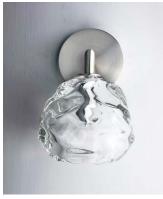

## Happy Elbow Sconce

Fixture Dimensions\*: 6.0" x 9.0" x 6.5"
Materials: glass, metal
Product weight\*: 6.0 lbs
Light source: candelabra base E12 socket\*\*
Lamping: E12 base, G16.5 lamp, 40 W max
250 V AC Max
Round Canopy: 4.5" Ø x 0.63"
Square Canopy: 4.5" x 0.80"
Canopy finish matches Metal Finish

This series of wall sconces is classically inspired. Scaled versions of our pendants extend from elegant metal armatures. The proximity of the glass to the wall allows for each piece's unique light pattern to be magnified. Hand blown and shaped in lead free crystal. No molds are used, and each glass shape is unique.