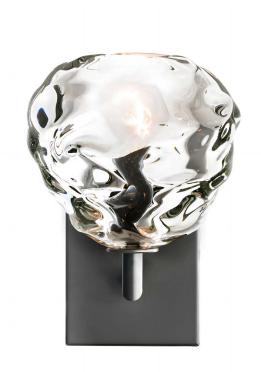

## Happy Elbow Sconce

Fixture Dimensions\*: 6.0" x 9.0" x 6.5"
Materials: glass, metal
Product weight\*: 6.0 lbs
Light source: candelabra base E12 socket\*\*
Lamping: E12 base, G16.5 lamp, 40 W max
250 V AC Max
Round Canopy: 4.5" Ø x 0.63"
Square Canopy: 4.5" x 0.80"
Canopy finish matches Metal Finish

This series of wall sconces is classically inspired. Scaled versions of our pendants extend from elegant metal armatures. The proximity of the glass to the wall allows for each piece's unique light pattern to be magnified. Hand blown and shaped in lead free crystal. No molds are used, and each glass shape is unique.