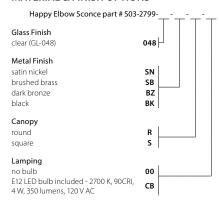

## Happy Elbow Sconce

Fixture Dimensions\*: 6.0" x 9.0" x 6.5"
Materials: glass, metal
Product weight\*: 6.0 lbs
Light source: candelabra base E12 socket\*\*
Lamping: E12 base, G16.5 lamp, 40 W max
250 V AC Max
Round Canopy: 4.5" Ø x 0.63"
Square Canopy: 4.5" x 0.80"
Canopy finish matches Metal Finish

## **MATERIAL & FINISH OPTIONS**

- \* Each piece of hand-blown glass is a unique work of art. Dimensions, weight, and color will vary. When multiple fixtures are installed next to each other, expect some variation in shape and color.
- \*\* Alternate voltages and socket types are available upon request.