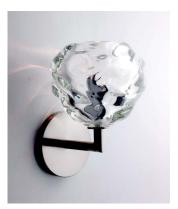

## Happy Elbow Sconce

Fixture Dimensions\*: 6.0" x 9.0" x 6.5"
Materials: glass, metal
Product weight\*: 6.0 lbs
Light source: candelabra base E12 socket\*\*
Lamping: E12 base, G16.5 lamp, 40 W max
250 V AC Max
Round Canopy: 4.5" Ø x 0.63"
Square Canopy: 4.5" x 0.80"
Canopy finish matches Metal Finish

This series of wall sconces is classically inspired. Scaled versions of our pendants extend from elegant metal armatures. The proximity of the glass to the wall allows for each piece's unique light pattern to be magnified. Hand blown and shaped in lead free crystal. No molds are used, and each glass shape is unique.