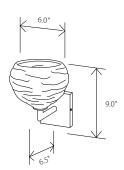

## Happy Elbow Sconce

Fixture Dimensions\*: 6.0" x 9.0" x 6.5"
Materials: glass, metal
Product weight\*: 6.0 lbs
Light source: candelabra base E12 socket\*\*
Lamping: E12 base, G16.5 lamp, 40 W max
250 V AC Max
Round Canopy: 4.5" Ø x 0.63"
Square Canopy: 4.5" x 0.80"
Canopy finish matches Metal Finish