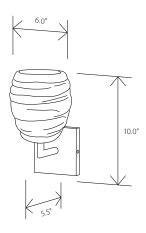

## Cyclone Elbow Sconce

Fixture Dimensions\*: 5.5" x 10.0" x 6.0" Materials: glass, metal Product weight\*: 6.0 lbs Light source: candelabra base E12 socket\*\* Lamping: E12 base, G16.5 lamp, 40 W max 250 V AC Max Round Canopy: 4.5" Ø x 0.63" Square Canopy: 4.5" x 4.5"" x 0.80" Canopy finish matches Metal Finish