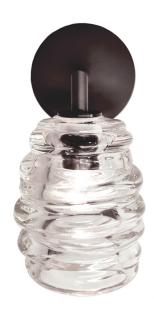

## siemon & salazar

This series of wall sconces is classically inspired. Scaled versions of our pendants extend from elegant metal armatures. The proximity of the glass to the wall allows for each piece's unique light pattern to be magnified. Hand blown and shaped in lead free crystal. No molds are used, and each glass shape is unique. Designed and made by Siemon & Salazar in California. Signed.

## Cyclone Elbow Sconce

Fixture Dimensions\*: 5.5" x 10.0" x 6.0" Materials: glass, metal Product weight\*: 6.0 lbs Light source: candelabra base E12 socket\*\* Lamping: E12 base, G16.5 lamp, 40 W max 250 V AC Max Round Canopy: 4.5" Ø x 0.63" Square Canopy: 4.5" x 4.5"" x 0.80" Canopy finish matches Metal Finish