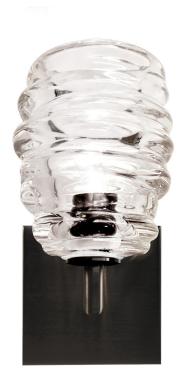

## siemon & salazar

This series of wall sconces is classically inspired. Scaled versions of our pendants extend from elegant metal armatures. The proximity of the glass to the wall allows for each piece's unique light pattern to be magnified. Hand blown and shaped in lead free crystal. No molds are used, and each glass shape is unique. Designed and made by Siemon & Salazar in California. Signed.

## Cyclone Elbow Sconce

Fixture Dimensions\*: 5.5" x 10.0" x 6.0" Materials: glass, metal Product weight\*: 6.0 lbs Light source: candelabra base E12 socket\*\* Lamping: E12 base, G16.5 lamp, 40 W max 250 V AC Max Round Canopy: 4.5" Ø x 0.63" Square Canopy: 4.5" x 4.5"" x 0.80" Canopy finish matches Metal Finish