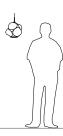

by Siemon & Salazar in California. Signed.

## Cumulo Pendant



Materials: glass, metal Product weight\*: 9.0 lbs Light source: medium base E26 socket\*\* Lamping: E26 base, G25 lamp, 40 W max 250 V AC Max Round canopy with cloth covered SJT-3 Cable Canopy dimensions: 5" Ø, 0.3" Field adjustable drop length: 0'6" min - 6'0" max Canopy finish matches Metal Finish

Dimensions\*: 10.0" Ø, 10.0" H



## **MATERIAL & FINISH OPTIONS**

Suitable for sloped ceilings



- \* Each piece of hand-blown glass is a unique work of art. Dimensions, weight, and color will vary. When multiple fixtures are installed next to each other, expect some variation in shape and color.
- \*\* Alternate voltages and socket types are available upon request.



grey (GL-133)





clear (GL-048)



satin nickel









▲ WARNING. California Proposition 65 Warning for California Consumers. This product can expose you to chemicals including wood dust and lead which are known to the State of California to cause cancer or birth defects or other reproductive harm. For more information go to www.P65Warnings.ca.gov