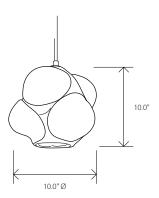

## siemon & salazar





Inspired by a love of curves and voluptuous forms, the cumulo pieces are made with molten dollops of glass attached to a central core. The hot bits are blown out to diffuse the color and create a bulbous cloud-like shape. Hand blown and shaped in lead free crystal. No molds are used, and each glass shape is unique. Designed and made by Siemon & Salazar in California. Signed.

## Cumulo Pendant



Materials: glass, metal Product weight\*: 9.0 lbs Light source: medium base E26 socket\*\* Lamping: E26 base, G25 lamp, 40 W max 250 V AC Max Round canopy with cloth covered SJT-3 Cable Canopy dimensions: 5" Ø, 0.3" Field adjustable drop length: 0'6" min - 6'0" max Canopy finish matches Metal Finish

Dimensions\*: 10.0" Ø, 10.0" H



## **MATERIAL & FINISH OPTIONS**

Suitable for sloped ceilings



- \* Each piece of hand-blown glass is a unique work of art. Dimensions, weight, and color will vary. When multiple fixtures are installed next to each other, expect some variation in shape and color.
- \*\* Alternate voltages and socket types are available upon request.



grey (GL-133)





clear (GL-048)



satin nickel









▲ WARNING. California Proposition 65 Warning for California Co