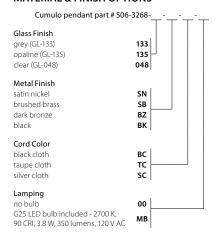

## **MATERIAL & FINISH OPTIONS**

Suitable for sloped ceilings

- \* Each piece of hand-blown glass is a unique work of art. Dimensions, weight, and color will vary. When multiple fixtures are installed next to each other, expect some variation in shape and color.
- \*\* Alternate voltages and socket types are available upon request.

grey (GL-133)

clear (GL-048)

satin nickel

▲ WARNING. California Proposition 65 Warning for California Consumers. This product can expose you to chemicals including wood dust and lead which are known to the State of California to cause cancer or birth defects or other reproductive harm. For more information go to www.P65Warnings.ca.gov