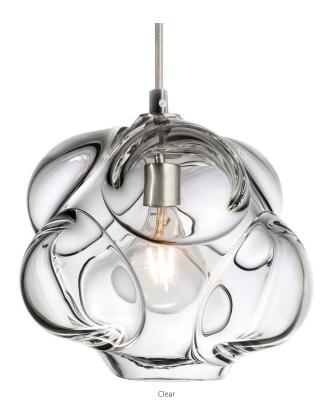

## siemon & salazar

Inspired by a love of curves and voluptuous forms, the cumulo pieces are made with molten dollops of glass attached to a central core. The hot bits are blown out to diffuse the color and create a bulbous cloud-like shape. Hand blown and shaped in lead free crystal. No molds are used, and each glass shape is unique. Designed and made by Siemon & Salazar in California. Signed.

## Cumulo Pendant

Materials: glass, metal Product weight\*: 9.0 lbs Light source: medium base E26 socket\*\* Lamping: E26 base, G25 lamp, 40 W max 250 V AC Max Round canopy with cloth covered SJT-3 Cable Canopy dimensions: 5" Ø, 0.3" Field adjustable drop length: 0'6" min - 6'0" max Canopy finish matches Metal Finish