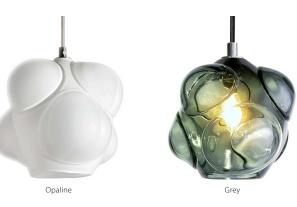

grey (GL-133)

clear (GL-048)

satin nickel

▲ WARNING. California Proposition 65 Warning for California Consumers. This product can expose you to chemicals including wood dust and lead which are known to the State of California to cause cancer or birth defects or other reproductive harm. For more information go to www.P65Warnings.ca.gov