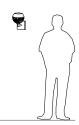

## Round Bubble Elbow Sconce

Fixture Dimensions\*: 6.0" x 9.0" x 6.5" Materials: glass, metal Product weight\*: 5.5 lbs Light source: candelabra base E12 socket\*\* Lamping: E12 base, G16.5 lamp, 40 W max 250 V AC Max Round Canopy: 4.5" Ø x 0.63" Square Canopy: 4.5" x 4.5" x 0.80" Canopy finish matches Metal Finish