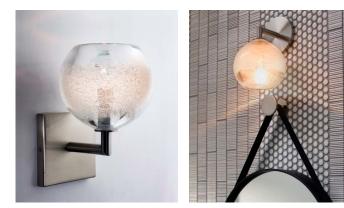

This series of wall sconces is classically inspired. Scaled versions of our pendants extend from elegant metal armatures. The proximity of the glass to the wall allows for each piece's unique light pattern to be magnified. Hand blown and shaped in lead free crystal. No molds are used, and each glass shape is unique.

Designed and made by Siemon & Salazar in California. Signed.