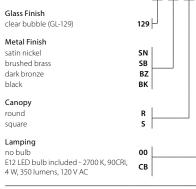

## **MATERIAL & FINISH OPTIONS**

Round Bubble Elbow Sconce part # S03-2744-\_\_\_\_

\* Each piece of hand-blown glass is a unique work of art. Dimensions, weight, and color will vary. When multiple fixtures are installed next to each other, expect some variation in shape and color.

\*\* Alternate voltages and socket types are available upon request.

dark bronze

black

▲WARNING. California Proposition 65 Warning for California Consumers. This product can expose you to chemicals including wood dust and lead which are known to the State of California to cause cancer or birth defects or other reproductive harm. For more information go to www.P65Warnings.ca.gov