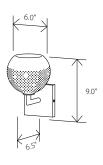

## Round Bubble Elbow Sconce

Fixture Dimensions\*: 6.0" x 9.0" x 6.5" Materials: glass, metal Product weight\*: 5.5 lbs Light source: candelabra base E12 socket\*\* Lamping: E12 base, G16.5 lamp, 40 W max 250 V AC Max Round Canopy: 4.5" Ø x 0.63" Square Canopy: 4.5" x 4.5" x 0.80" Canopy finish matches Metal Finish