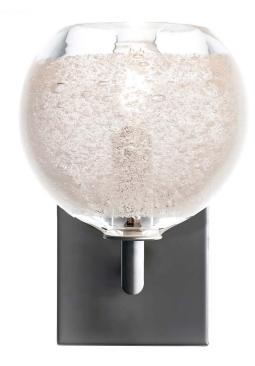

This series of wall sconces is classically inspired. Scaled versions of our pendants extend from elegant metal armatures. The proximity of the glass to the wall allows for each piece's unique light pattern to be magnified. Hand blown and shaped in lead free crystal. No molds are used, and each glass shape is unique.

## Round Bubble Elbow Sconce

Fixture Dimensions\*: 6.0" x 9.0" x 6.5" Materials: glass, metal Product weight\*: 5.5 lbs Light source: candelabra base E12 socket\*\* Lamping: E12 base, G16.5 lamp, 40 W max 250 V AC Max Round Canopy: 4.5" Ø x 0.63" Square Canopy: 4.5" x 4.5" x 0.80" Canopy finish matches Metal Finish