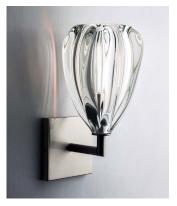

This series of wall sconces is classically inspired. Scaled versions of our pendants extend from elegant metal armatures. The proximity of the glass to the wall allows for each piece's unique light pattern to be magnified. Hand blown and shaped in lead free crystal. No molds are used, and each glass shape is unique.