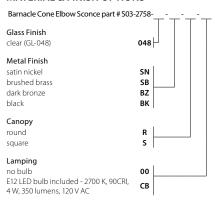

## Barnacle Cone Elbow Sconce

Fixture Dimensions\*: 5.5" x 10.5" x 6.0"
Materials: glass, metal
Product weight\*: 6.0 lbs
Light source: candelabra base E12 socket\*\*
Lamping: E12 base, G16.5 lamp, 40 W max
250 V AC Max
Round Canopy: 4.5" Ø x 0.63"
Square Canopy: 4.5" x 4.5" x 0.80"
Canopy finish matches Metal Finish

## **MATERIAL & FINISH OPTIONS**

- \* Each piece of hand-blown glass is a unique work of art. Dimensions, weight, and color will vary. When multiple fixtures are installed next to each other, expect some variation in shape and color.
- \*\* Alternate voltages and socket types are available upon request.