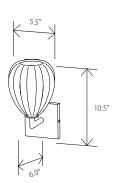

## Barnacle Cone Elbow Sconce

Fixture Dimensions\*: 5.5" x 10.5" x 6.0"
Materials: glass, metal
Product weight\*: 6.0 lbs
Light source: candelabra base E12 socket\*\*
Lamping: E12 base, G16.5 lamp, 40 W max
250 V AC Max
Round Canopy: 4.5" Ø x 0.63"
Square Canopy: 4.5" x 4.5" x 0.80"
Canopy finish matches Metal Finish