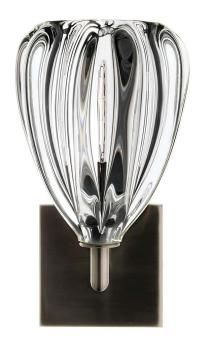

This series of wall sconces is classically inspired. Scaled versions of our pendants extend from elegant metal armatures. The proximity of the glass to the wall allows for each piece's unique light pattern to be magnified. Hand blown and shaped in lead free crystal. No molds are used, and each glass shape is unique.