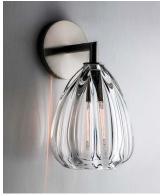

This series of wall sconces is classically inspired. Scaled versions of our pendants extend from elegant metal armatures. The proximity of the glass to the wall allows for each piece's unique light pattern to be magnified. Hand blown and shaped in lead free crystal. No molds are used, and each glass shape is unique.