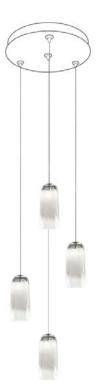

### 12" ROUND

# 16" OR 20" ROUND

12" round 3 or 4 port canopy. 4 light fixture shown with clear bubble square lights. 16" round with 5, 7, or 9 ports or 20" round 17 port canopy.17 light fixture shown with clear bubble orb lights.