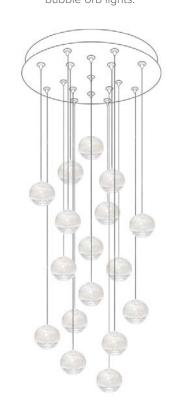

# 16" OR 20" ROUND

12" round 3 or 4 port canopy. 4 light fixture shown with clear bubble square lights. 16" round with 5, 7, or 9 ports or 20" round 17 port canopy.17 light fixture shown with clear bubble orb lights.