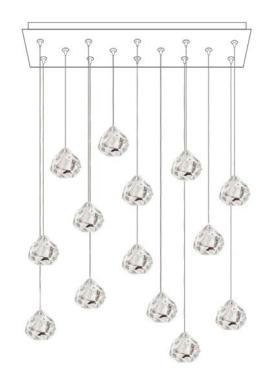

th transformers in canopy or with remote transformer. Canopies are compatible with all our low voltage pendants at drops up to 20'. 7' cord lengths included standard. Please specify for longer cord options. Additional custom canopy sizes and shapes possible. Please inquire for current pricing and options. \*Compatible with ELV (electronic low voltage) dimmers.

### 12" ROUND

# 16" OR 20" ROUND

12" round 3 or 4 port canopy. 4 light fixture shown with clear bubble square lights. 16" round with 5, 7, or 9 ports or 20" round 17 port canopy.17 light fixture shown with clear bubble orb lights.



33" linear 14 or 17 port canopy.14 light fixture shown with clear happy lights.

# 24" SQUARE

24" square 20 or 26 port canopy.20 light fixture shown with clear small barnacle and urchin lights.