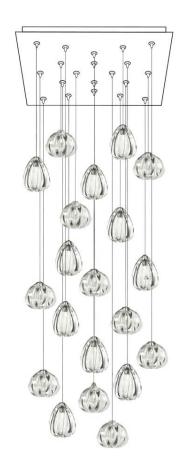

# 24" SQUARE

24" square 20 or 26 port canopy.20 light fixture shown with clear small barnacle and urchin lights.