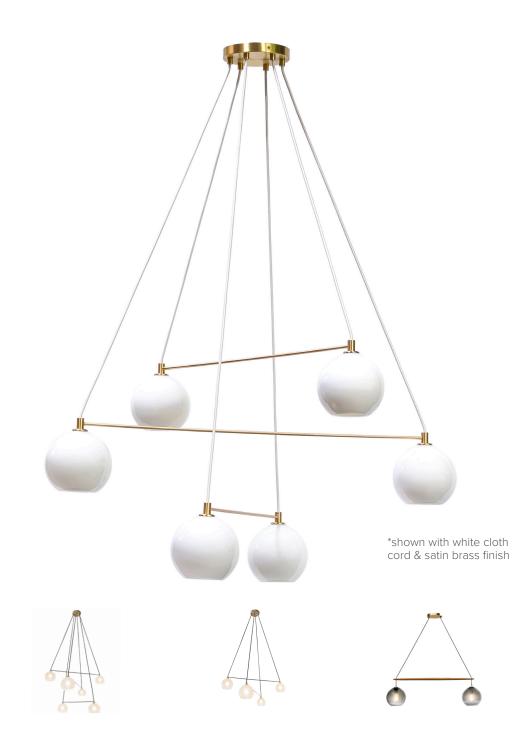

## 6 LIGHT ENAMEL WHITE ORB LINEA CHANDELIER

Product Number: 56-90-245-6A

The linea chandelier utilizes rigid horizontal lines to space individual glass shades hung on cloth cord. Light and airy, the fixture has a subdued elegance. Customizable and adjustable, a variety of glass shades, finishes, and drop lengths are available. Hand blown and shaped in lead free crystal. No molds are used, and each glass shape is unique. Designed and made by Siemon & Salazar in California. Signed.

## SPECIFICATIONS

| Included         | 7" mounting canopy              |          |
|------------------|---------------------------------|----------|
|                  | 4W LED 2700K clear dimmabl      | e globes |
|                  | standard 6' of cord per penda   | int      |
|                  | (longer cord lengths available) | )        |
| Shades           | 6.5" dia. enamel white orbs     |          |
|                  | 8 light max on 7" canopy        |          |
| Base             | E12 candelabra                  |          |
| Crossbar lengths | 2', 2.5', 3', and 4'            | •        |
| MAX WATT         | 25W incandescent                |          |
| Voltage          | 120V line voltage               | LISTED   |
|                  |                                 |          |

## FINISH OPTIONS

Please select finish; add to end of the product number:

- -SB-BZ (satin brass with dark bronze crossbars)
- -SB-SB (satin brass with satin brass crossbars)
- -PS-PS (polished stainless with polished stainless crossbars)
- -SS-SS (satin stainless with satin stainless crossbars)